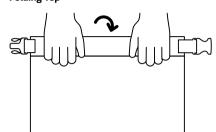

ottom
- Sturdy polyester coated PVC fabric
- Seamless stitching technology
   Padded shoulder straps
- 25 L capacity
- External mesh pocket
- Front Bungee cord
- Snap hooks for D-Rings fastening



 $\sim$ 

12











Cressi Premium Dry Bag is a waterproof 20 L bag made of high quality PVC. Perfect for scuba diving, fishing, sailing, water sports, and outdoor activities. Fitted with handy removable shoulder straps for wearing the bag like a backpack and a reinforced side handle to make it easy to carry. Practical and lightweight, it was made to protect your necessary

CRESSI HYDROSPORTS - BY THE SEA 2023

#### **TECHNICAL FEATURES**

- 20L waterproof bag
   For all water sports and outdoor activities
- Comfortable removable shoulder straps
- · Handy waterproof closure

## Folding Top









WHITE



GREY



BLUE

BLACK





YELLOW



LIGHTBLUE FLUO GREEN

ORANGE RED

| COLOR            | CODE      |  |  |
|------------------|-----------|--|--|
| BLACK WHITE      | XUA962030 |  |  |
| BLACK GREY       | XUA962051 |  |  |
| BLACK BLACK      | XUA962050 |  |  |
| BLACK BLUE       | XUA962020 |  |  |
| BLACK LIGHT BLUE | XUA962021 |  |  |
| BLACK FLUO GREEN | XUA962098 |  |  |
| BLACK YELLOW     | XUA962010 |  |  |
| BLACK ORANGE     | XUA962085 |  |  |
| BLACK RED        | XUA962058 |  |  |
|                  |           |  |  |





20 L WATERPROOF ADJUSTABLE EXTERNAL POCKET

60 L WATERPROOF ADJUSTABLE SHOULDER STRAPS

# **DRY BACKPACK** DRY BAG, 60 L

Cressi Dry Backpack is a waterproof 60 L bag that's great for protecting items and clothing from sand, soil, water, and