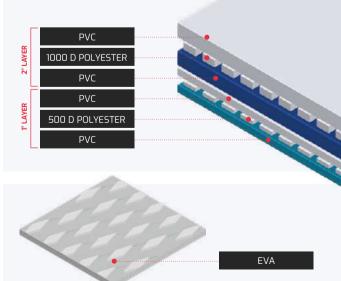

#### O prorecco

**ISUP CATALOG** A COMPARING TOOL

/ ISUP

The Cressi Hydrosports catalog is design to describe as best as possible each boards features, such as materials, construction, ability scores and box/set contents.

This catalog collects all the informations to let you find the best suitable products to your need in order to having the best experiences on water.

 ②
 Speed

 ▲
 Maneuverability

 ④
 Portability

 ●
 Stiffness