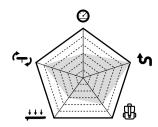

This catalog collects all the informations to let you find the best suitable products to your need in order to having the best experiences on water.

 ②
 Speed

 ▲
 Maneuverability

 ④
 Portability

 ●
 Stiffness

## Abilities chart

On this graph you can quickly see the ability scores of each Cressi Hydrosports SUP boards.

Human size comparison

Thanks to this visualization, you can immediately see the size of the SUP, compared to a human figure of 180 cm in height.