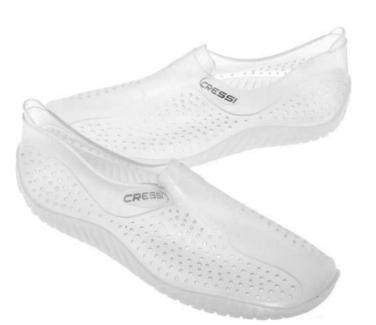

З    |
| 45 | -           | ₱ XVB946945         | ₱ XVB947045         | ₽ XVB947245         | -                   | З    |
| 46 | -           | ♥ XVB946946         | ₽ XVB947046         | ▶ XVB947246         | -                   | З    |

## / FOOTWEAR

## WATER SHOES **NON-SLIP SOLE**

Cressi Water Shoes are made of soft, lightweight elastic material. The sole has a non-skid design, and the upper is perforated along most of its surface, with a reinforced toe and heel. Comfortable for pool, boat, or reef, and perfect for travel.

#### **TECHNICAL FEATURES**

- Enveloping feet made from soft, light material
- The sole has a non-slip pattern, the uppers are perforated over most of the surface
  Very handy for pools, on boats, on rocks
  Lightweight, ideal for travel
  High-quality Cressi













CLEAR



CLEAR/PINK



CLEAR/LIGHTBLUE



| IZE | AZURE    | CLEAR    | BLUE      | CLEAR/PINK | CLEAR/LIGHTBLUE | PAC |
|-----|----------|----------|-----------|------------|-----------------|-----|
| 35  | VB950035 | VB950535 | XVB950135 | XVB951135  | XVB951035       | З   |
| 36  | VB950036 | VB950536 | XVB950136 | XVB951136  | XVB951036       | З   |
| 37  | VB950037 | VB950537 | XVB950137 | XVB951137  | XVB951037       | З   |
| 38  | VB950038 | VB950538 | XVB950138 | XVB951138  | XVB951038       | З   |
| 39  | VB950039 | VB950539 | XVB950139 | XVB951139  | XVB951039       | З   |
| 40  | VB950040 | VB950540 | XVB950140 | XVB951140  | XVB951040       | З   |
| 41  | VB950041 | VB950541 | XVB950141 | XVB951141  | XVB951041       | З   |
| 42  | VB950042 | VB950542 | XVB95