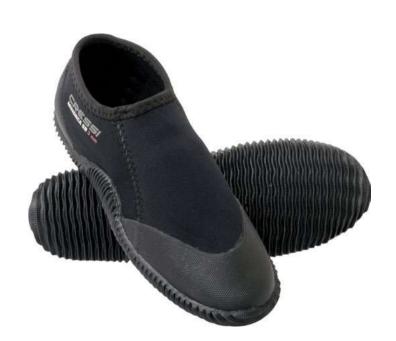

# FOOTWEAR

120

131

132

134

| ADOLI 5 AND KIDS |     |
|------------------|-----|
| Water Shoes      | 138 |
| Espadrillas      | 148 |
| Sandals          | 149 |
| Flip-Flop        | 150 |
| Junior           | 158 |
| Display          | 163 |
|                  |     |