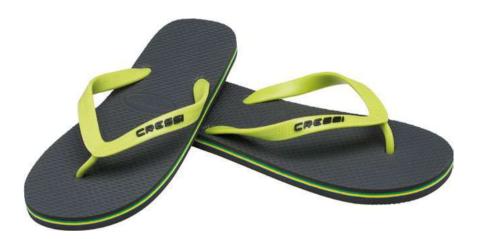

# FOOTWEAR

120

131

132

134

| ADOLI 5 AND KIDS |     |
|------------------|-----|
| Water Shoes      | 138 |
| Espadrillas      | 148 |
| Sandals          | 149 |
| Flip-Flop        | 150 |
| Junior           | 158 |
| Display          | 163 |
|                  |     |