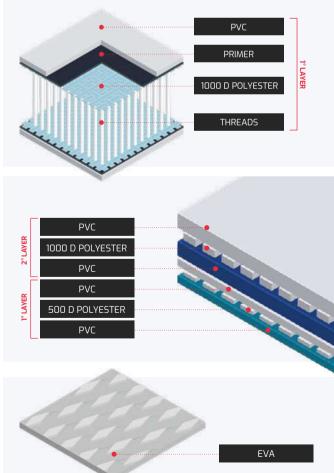

#### O prorecco

**ISUP CATALOG** A COMPARING TOOL

/ ISUP

The Cressi Hydrosports catalog is design to describe as best as possible each boards features, such as materials, construction, ability scores and box/set contents.

This catalog collects all the informations to let you find the best suitable products to your need in order to having the best experiences on water.

 ②
 Speed

 ▲
 Maneuverability

 ④
 Portability

 ●
 Stiffness