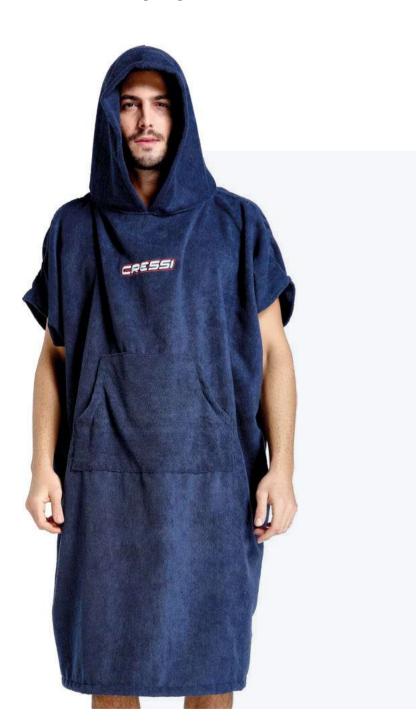

| TOWELS<br>BEACH & POOL |     |
|------------------------|-----|
| Towels                 | 165 |
| Poncho                 | 168 |
| Bathrobe               | 169 |

SWIMMING **OUTDOOR TRAINING** Goggles Accessories Swim Caps