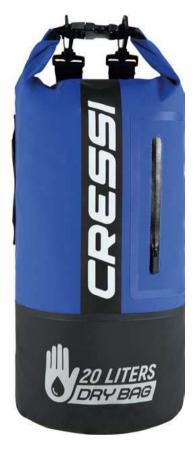

m
- Sturdy polyester coated PVC fabric
- Seamless stitching technology
   Padded shoulder straps
- 25 L capacity
- External mesh pocket
- Front Bungee cord
- Snap hooks for D-Rings fastening



 $\sim$ 

12











Cressi Premium Dry Bag is a waterproof 20 L bag made of high quality PVC. Perfect for scuba diving, fishing, sailing, water sports, and outdoor activities. Fitted with handy removable shoulder straps for wearing the bag like a backpack and a reinforced side handle to make it easy to carry. Practical and lightweight, it was made to protect your necessary

CRESSI HYDROSPORTS - BY THE SEA 2023

#### **TECHNICAL FEATURES**

- 20L waterproof bag
   For all water sports and outdoor activities
- Comfortable removable shoulder straps
- · Handy waterproof closure

## Folding Top









WHITE



GREY



BLUE

BLACK





YELLOW



LIGHTBLUE FLUO GREEN

ORANGE RED

| COLOR            | CODE      |  |  |
|------------------|-----------|--|--|
| BLACK WHITE      | XUA962030 |  |  |
| BLACK GREY       | XUA962051 |  |  |
| BLACK BLACK      | XUA962050 |  |  |
| BLACK BLUE       | XUA962020 |  |  |
| BLACK LIGHT BLUE | XUA962021 |  |  |
| BLACK FLUO GREEN | XUA962098 |  |  |
| BLACK YELLOW     | XUA962010 |  |  |
| BLACK ORANGE     | XUA962085 |  |  |
| BLACK RED        | XUA962058 |  |  |
|                  |           |  |  |





20 L WATERPROOF ADJUSTABLE EXTERNAL POCKET

60 L WATERPROOF ADJUSTABLE SHOULDER STRAPS

# **DRY BACKPACK** DRY BAG, 60 L

Cressi Dry Backpack is a waterproof 60 L bag that's great for protecting items and clothing from sand, soil, water, and sno