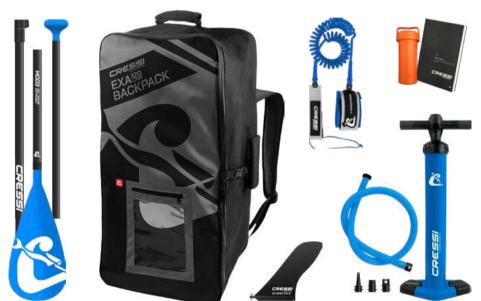

**IKAYAK** INFLATABLE BOATS Namaka Single 8'2" Namaka Double 10'7"

ACCESSORIES For ISUP AND IKAYAKS

| ISUP & Ikayaks spare parts |  |
|----------------------------|--|
| Equipment backpacks        |  |
| Paddles                    |  |
| Skeg Fins                  |  |
| Skeg Fins Spare Parts      |  |
| Leashes                    |  |
| Pumps                      |  |
| Pumps Spare Parts          |  |

#### **INFLATABLE SUP**

FLUID ALL ROUND 10'2" ISUP SET TIGER SHARK MULTITASK 10'2" ISUP SET JET CRUISE 11'2" ISUP SET FURY TOURING 12'2" ISUP SET SOLID RENTAL ALL ROUND 10'6" ISUP SOLID RENTAL TANDEM 12'2" ISUP