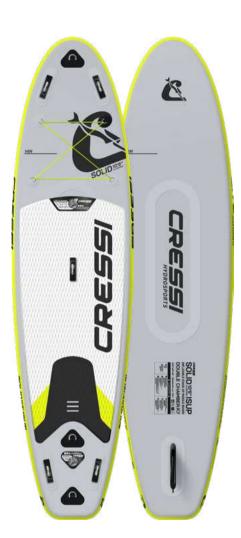

#### **INFLATABLE SUP**

FLUID ALL ROUND 10'2" ISUP SET TIGER SHARK MULTITASK 10'2" ISUP SET JET CRUISE 11'2" ISUP SET FURY TOURING 12'2" ISUP SET SOLID RENTAL ALL ROUND 10'6" ISUP SOLID RENTAL TANDEM 12'2" ISUP