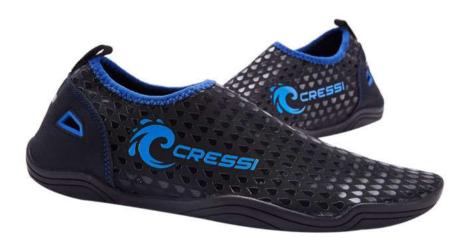

# FOOTWEAR

120

131

132

134

| ADOLI 5 AND KIDS |     |
|------------------|-----|
| Water Shoes      | 138 |
| Espadrillas      | 148 |
| Sandals          | 149 |
| Flip-Flop        | 150 |
| Junior           | 158 |
| Display          | 163 |
|                  |     |