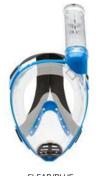

67

68

**BUOYANCY AIDS** FLOATATION JACKETS Ant 50N Nylon Jacket Hornet 50N thermic Neoprene Jacket

FULL FACE MASKS Full face snorkeling masks Adult 86 Junior

92

WATCHES Designed for water sports

**BOTTLES** FOR EVERY USAGE Stainless Steel Frosted