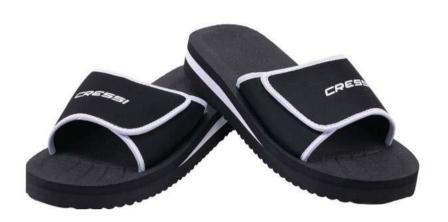

# FOOTWEAR

120

131

132

134

| ADOLI 5 AND KIDS |     |
|------------------|-----|
| Water Shoes      | 138 |
| Espadrillas      | 148 |
| Sandals          | 149 |
| Flip-Flop        | 150 |
| Junior           | 158 |
| Display          | 163 |
|                  |     |