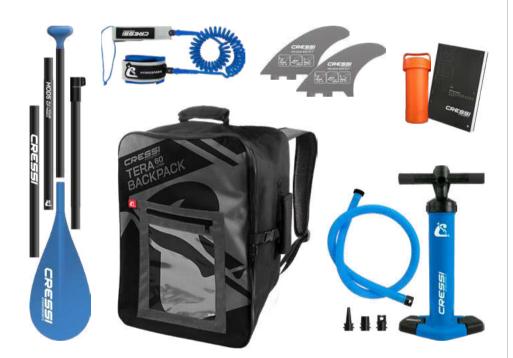

**IKAYAK** INFLATABLE BOATS Namaka Single 8'2" Namaka Double 10'7"

ACCESSORIES For ISUP AND IKAYAKS

| ISUP & Ikayaks spare parts |  |
|----------------------------|--|
| Equipment backpacks        |  |
| Paddles                    |  |
| Skeg Fins                  |  |
| Skeg Fins Spare Parts      |  |
| Leashes                    |  |
| Pumps                      |  |
| Pumps Spare Parts          |  |