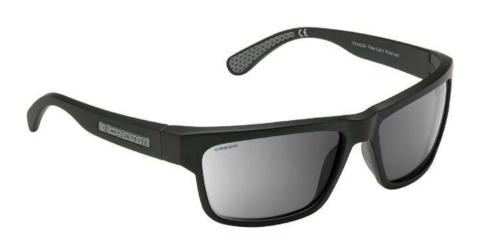

| SUNGLA<br>WITH HIGH |     | I FNSFS    |     |
|---------------------|-----|------------|-----|
| Adult               | ΨUA | <br>LLNULU | 104 |
| Junior              |     |            | 117 |
| Display             |     |            | 118 |