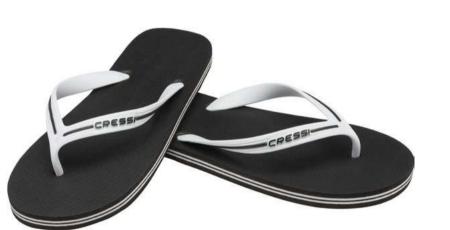

# FOOTWEAR

120

131

132

134

| ADOLI 5 AND KIDS |     |
|------------------|-----|
| Water Shoes      | 138 |
| Espadrillas      | 148 |
| Sandals          | 149 |
| Flip-Flop        | 150 |
| Junior           | 158 |
| Display          | 163 |
|                  |     |