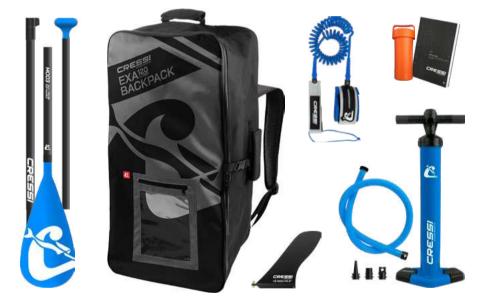

#### **INFLATABLE SUP**

FLUID ALL ROUND 10'2" ISUP SET TIGER SHARK MULTITASK 10'2" ISUP SET JET CRUISE 11'2" ISUP SET FURY TOURING 12'2" ISUP SET SOLID RENTAL ALL ROUND 10'6" ISUP SOLID RENTAL TANDEM 12'2" ISUP