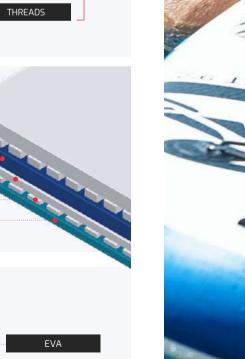

#### INFLATABLE SUP, INFLATABLE KAYAK

The warranty is valid for two (2) years from the time of purchase, and is issued solely to the original consumer.

Exceptions: Normal wear resulting from use of the product, negligence and/or improper use, damage after sale incidental to use such as tears, scratches, and holes, modifications, repairs, or disassembly not authorized by Cressi and its delegated personnel, a failure to respect and observe all of the instructions provided in the manual.

#### **INFLATABLE SUP**

FLUID ALL ROUND 10'2" ISUP SET TIGER SHARK MULTITASK 10'2" ISUP SET JET CRUISE 11'2" ISUP SET FURY TOURING 12'2" ISUP SET SOLID RENTAL ALL ROUND 10'6" ISUP SOLID RENTAL TANDEM 12'2" ISUP