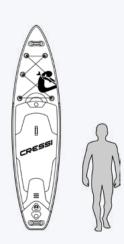

## Abilities chart

On this graph you can quickly see the ability scores of each Cressi Hydrosports SUP boards.

Human size comparison

Thanks to this visualization, you can immediately see the size of the SUP, compared to a human figure of 180 cm in height.