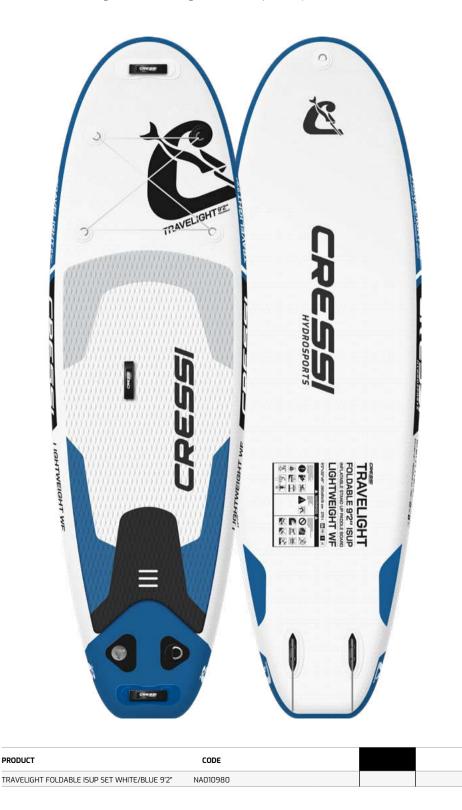

# **ISUP** Inflatable boards

| Element All round           | 20 |
|-----------------------------|----|
| Travelight Foldable 9'2"    | 24 |
| Reef Window 10'2"           | 28 |
| Fluid All round DC 10'2"    | 32 |
| Tiger Shark Multitask 10'2" | 36 |
| Jet Cruise DC 11'2"         | 40 |
| Fury Turing DC 12'2"        | 42 |
| Solid Rental DC             | 46 |
| Boards comparison table     | 50 |