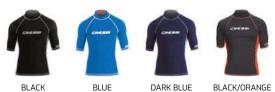

#### RASHGUARD TECHNICAL APPAREL

|  |  |   | 71 |
|--|--|---|----|
|  |  |   | 72 |
|  |  |   | 74 |
|  |  |   | 76 |
|  |  |   | 77 |
|  |  | 7 | 78 |
|  |  |   |    |