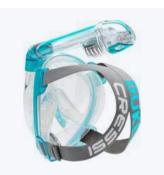

67

68

**BUOYANCY AIDS** FLOATATION JACKETS Ant 50N Nylon Jacket Hornet 50N thermic Neoprene Jacket

FULL FACE MASKS Full face snorkeling masks Adult 86 Junior

92

WATCHES Designed for water sports

**BOTTLES** FOR EVERY USAGE Stainless Steel Frosted