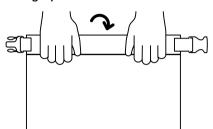

XUA955010 |  |
| DRY TEK BAG BLACK 20 LT  | XUA955020 |  |
| DRY TEK BAG ORANGE 10 LT | XUA958810 |  |
| DRY TEK BAG ORANGE 20 LT | XUA958820 |  |
|                          |           |  |





## **DRY BAG** Shoulder Strap

Cressi Dry Bag is a waterproof bag that's great for protecting items and clothing from sand, soil, water, and snow. To close it, roll it down from the top and fasten the buckle. It is very easy to transport using the handy shoulder strap. Ideal for carrying your suit, fins, and mask, even when they're wet. Do not submerge the bag! Available in a range of sizes and colors.

#### **TECHNICAL FEATURES**

- Expanded line of models and colors
- Bright colors
- Made of durable PVC
- Hermetic seams
- Handy closure
- · Adjustable, removable shoulder strap

#### Folding Top







| Į, |  |
|----|--|



BLACK GREY WHITE BLUE LIGHT BLUE PINK RED ORANGE LT 5 XUA928901 XUA928501 XUA928301 XUA928201 XUA928601 XUA928401 XUA928101 XUA928801 10 XUA928910 XUA928510 XUA928310 XUA928210 XUA928610 XUA928410 XUA928110 XUA928810 15 XUA928905 XUA928505 XUA928305 XUA928205 XUA928605 XUA928405 XUA928105 XUA928805 20 XUA928920 XI IA928520 XI IA928320 XI IA928220 XI JA928420 XI IA928120 XI IA928820 XUA928620

# KANGAROO **PROTECTIVE POUCH**

Cressi Kangaroo is a water resistant pack/bumbag in high-quality PVC. Perfect for scuba diving, fishing, sailing, water sports, and outdoor activities. Practical and lightweight, it features a handy closure. It protects your devices and documents from the water.

#### **TECHNICAL FEATURES**

- Water resistant pack/bumbag
  Perfect for scuba