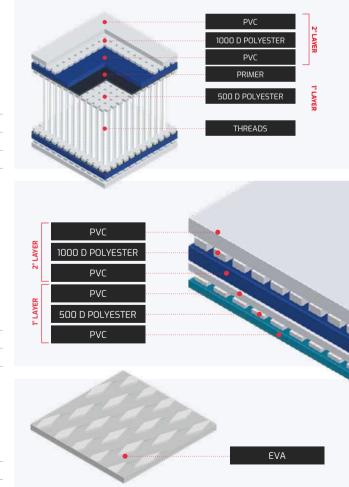

#### O prorecco

**ISUP CATALOG** A COMPARING TOOL

/ ISUP

The Cressi Hydrosports catalog is design to describe as best as possible each boards features, such as materials, construction, ability scores and box/set contents.

This catalog collects all the informations to let you find the best suitable products to your need in order to having the best experiences on water.

 ②
 Speed

 ▲
 Maneuverability

 ④
 Portability

 ●
 Stiffness