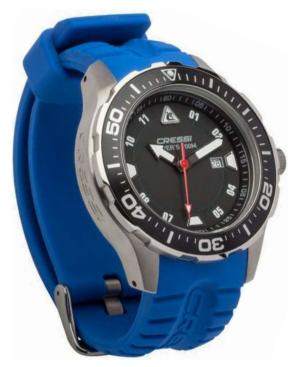

#### 2011

The Leonardo dive computer watch is introduced, the first of the products designed in-house by Cressi Elettronica in order to quarantee optimum quality, safety and reliability.

#### 2013

The French freediving champion Guillaume Néry becomes a Cressi product endorser. The Giotto dive computer watch is introduced; it processes the data from repeat multi-day dives and dives with gas mixtures and also benefits from the Cressi RGBM algorithm. The Tracina wetsuit for spearfishing is introduced in a new and exclusive camouflage Dark Digital Specter Pat Cressi.