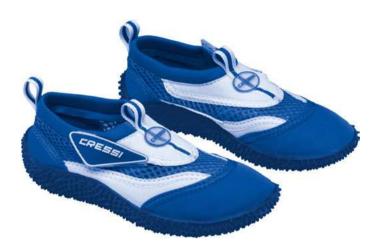

near water and in water, excellent for boating. They'll protect your feet from scorching sand, rocks, sea-urchins, reefs, and rough sea beds.

Can be worn without socks. The upper, in neoprene and honeycomb fabric, lets the foot breathe. The flexible sole protects the arch of the foot from contact with the ground and is antigrip.

#### **TECHNICAL FEATURES**

| Sole<br>material         | Thermoplastic                         |
|--------------------------|---------------------------------------|
| Closure                  | Slip-On                               |
| Upper<br>Material        | Neoprene                              |
| Ideal for the waterspore | ne Beach or General outdoor<br>ts use |

• High Grip sole (Not suitable for tiled surfaces)

• With velcro tab for extra adjustment









WHITE/BLUE



BLUE/LIGHTBLUE



PINK/WHITE

SIZE WHITE/BLUE BLUE/LIGHT BLUE PINK/WHITE PACK 23 VB945023 XVB945223 XVB945323 З XVB945324 VB945024 24 XVB945224 З 25 VB945025 XVB945225 XVB945325 З З 26 VB945026 XVB945226 XVB945326 27 VB945027 XVB945227 XVB945327 З 28 VB945028 XVB945228 XVB945328 З 29 VB945029 XVB945229 XVB945329 З 30 VB945030 XVB945230 XVB945330 З 31 VB945031 XVB945231 XVB945331 З 32 VB945032 XVB945232 З XVB945332 33 VB945033 XVB945233 XVB945333 З 34 VB945034 XVB945234 XVB945334 З 35 VB945035 XVB945235 XVB945335 З

160

CRESSI HYDROSPORTS - BY THE SEA 2023



#### **4 LAST PRICE** NEW COLORS 2023 PULPY

### **KID SIZE**

/ FOOTWEAR

Cressi Pulpy water shoes are made of a single softand lightweight material. They'll protect your feet from scorching sand, rocks, sea-urc