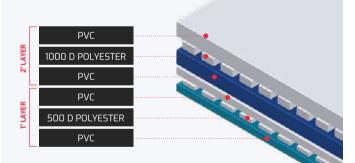

|         |
| Valve          | HP Valve      |         |
| Box dimensions | 40x93x28 cm   |         |
|                |               |         |













# REEF ISUP 10'2" SET INCLUDES: Reef ISUP 10'2" (x1) MOD3 Paddle (x1) US Skeg Fin 9" (x1) Colled Leash 10' (x1) EXA 120I Backpack (x1) Wetter Pump (x1) Repair Kit (x1) User Manual (x1)









**CRE** Window PLF The largest window of ISUP category, designed thanks to Cressi's experience in developing boards with opened structure. Made with a thick layer of transparent PVC (1) with perimeter reinforcement, designed to avoid deformations and structural deficits. Moreover, thanks to the pre-laminated (2) material, made without glue, and the double-layer rail (3), Reef offers the maximum viewing area and comfort while paddling.











# PLF CORE

| Weight         | 3100 g/sq.m |
|----------------|-------------|
| Threads Height | 150 mm      |
| Nominal Layers | Double      |



| Thickness      | 1.2 mm |
|----------------|--------|
| Nominal Lavers | Double |

# DECK PAD

| Thickness | 5 mm    |
|-----------|---------|
| Pattern   | Diamond |

# WINDOW

| Thickness      | 1.2 mm |
|----------------|--------|
| Nominal Layers | Single |

/ ISUP

#### 31

# A LARGER TO LOOK BEYOND

ONE FOR ALL ALL IN ONE DOUBLE CHAMBER MAX SAFETY HIGH STIFFNESS

READY-TO-USE SET

# FLUID E SPECIALIZED Retailer-Product ALL ROUND 10'2" ISUP SET

Our most versatile, safe and performing board in all aquatic conditions and activities, suitable for learners as well as the most experienced, ideal for sea excursions in calm or choppy wa