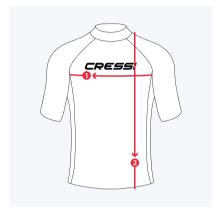

#### RASHGUARD TECHNICAL APPAREL

|  |  |   | 71 |
|--|--|---|----|
|  |  |   | 72 |
|  |  |   | 74 |
|  |  |   | 76 |
|  |  |   | 77 |
|  |  | 7 | 78 |
|  |  |   |    |