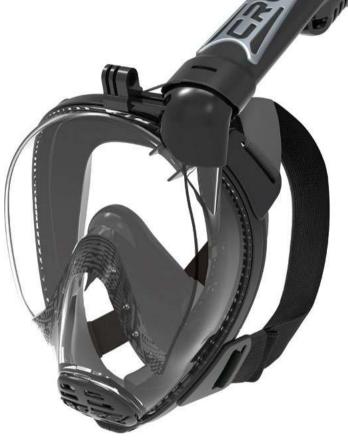

67

68

**BUOYANCY AIDS** FLOATATION JACKETS Ant 50N Nylon Jacket Hornet 50N thermic Neoprene Jacket

FULL FACE MASKS Full face snorkeling masks Adult 86 Junior

92

WATCHES Designed for water sports

**BOTTLES** FOR EVERY USAGE Stainless Steel Frosted