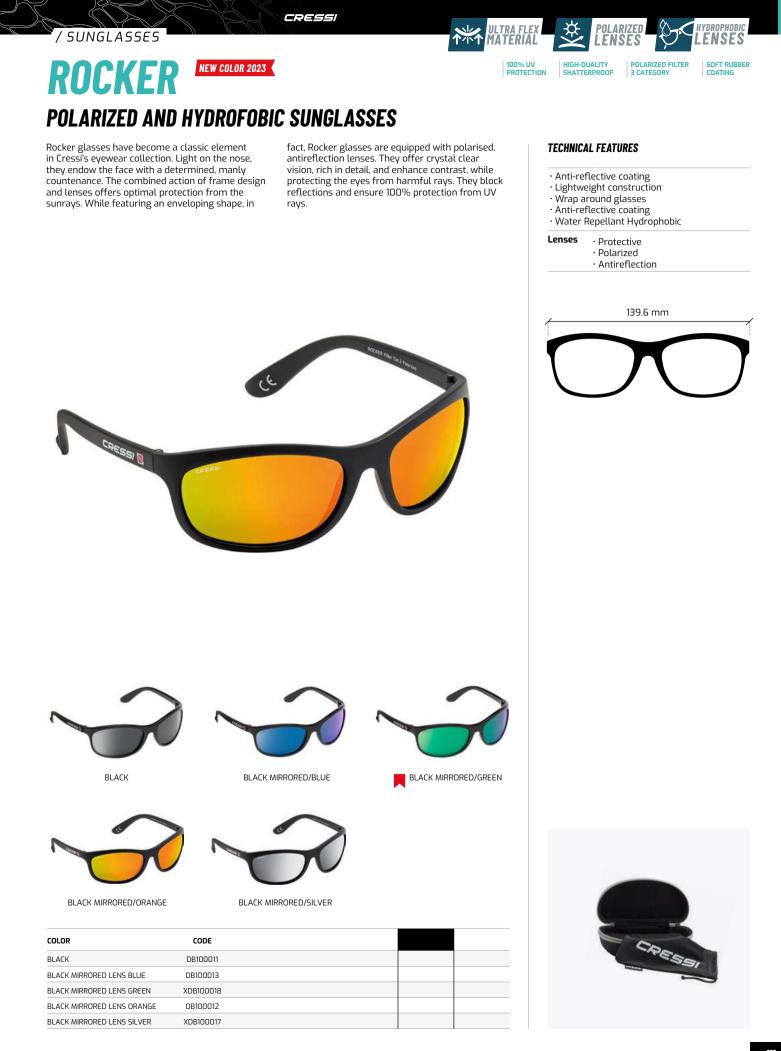

| SUNGLA<br>WITH HIGH |     | I FNSFS    |     |
|---------------------|-----|------------|-----|
| Adult               | ΨUA | <br>LLNULU | 104 |
| Junior              |     |            | 117 |
| Display             |     |            | 118 |