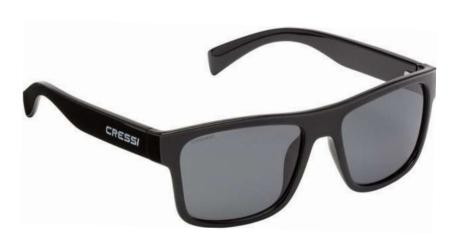

| SUNGLA<br>WITH HIGH |     | I FNSFS    |     |
|---------------------|-----|------------|-----|
| Adult               | ΨUA | <br>LLNULU | 104 |
| Junior              |     |            | 117 |
| Display             |     |            | 118 |