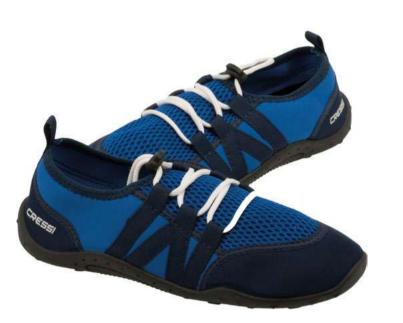

# FOOTWEAR

120

131

132

134

| ADOLI 5 AND KIDS |     |
|------------------|-----|
| Water Shoes      | 138 |
| Espadrillas      | 148 |
| Sandals          | 149 |
| Flip-Flop        | 150 |
| Junior           | 158 |
| Display          | 163 |
|                  |     |