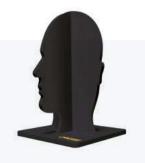

## Abilities chart

On this graph you can quickly see the ability scores of each Cressi Hydrosports SUP boards.

Human size comparison

Thanks to this visualization, you can immediately see the size of the SUP, compared to a human figure of 180 cm in height.