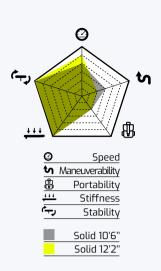

This catalog collects all the informations to let you find the best suitable products to your need in order to having the best experiences on water.

 ②
 Speed

 ▲
 Maneuverability

 ④
 Portability

 ●
 Stiffness

 ●
 Stability

## Abilities chart

On this graph you can quickly see the ability scores of each Cressi Hydrosports SUP boards.

Human size comparison

Thanks to this visualization, you can immediately see the size of the SUP, compared to a human figure of 180 cm in height.