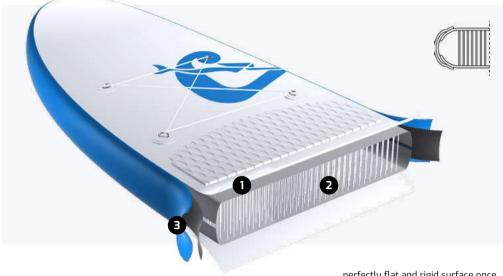

#### O prorecco

**ISUP CATALOG** A COMPARING TOOL

/ ISUP

The Cressi Hydrosports catalog is design to describe as best as possible each boards features, such as materials, construction, ability scores and box/set contents.

This catalog collects all the informations to let you find the best suitable products to your need in order to having the best experiences on water.

 ②
 Speed

 ▲
 Maneuverability

 ④
 Portability

 ●
 Stiffness