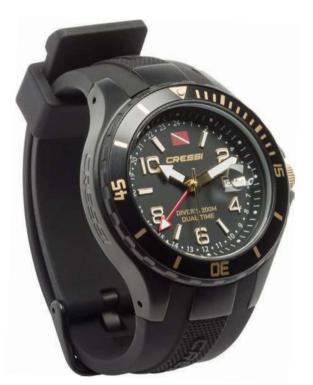

67

68

**BUOYANCY AIDS** FLOATATION JACKETS Ant 50N Nylon Jacket Hornet 50N thermic Neoprene Jacket

FULL FACE MASKS Full face snorkeling masks Adult 86 Junior

92

WATCHES Designed for water sports

**BOTTLES** FOR EVERY USAGE Stainless Steel Frosted

#### 2011

The Leonardo dive computer watch is introduced, the first of the products designed in-house by Cressi Elettronica in order to quarantee optimum quality, safety and reliability.

#### 2013

The French freediving champion Guillaume Néry becomes a Cressi product endorser. The Giotto dive computer watch is introduced; it processes the data from repeat multi-day dives and dives with gas mixtures and also benefits from the Cressi RGBM algorithm. The Tracina wetsuit for spearfishing is introduced in a new and exclusive camouflage Dark Digital Specter Pat Cressi.