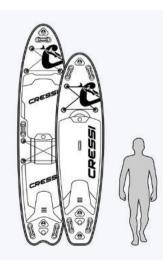

## Abilities chart

On this graph you can quickly see the ability scores of each Cressi Hydrosports SUP boards.

Human size comparison

Thanks to this visualization, you can immediately see the size of the SUP, compared to a human figure of 180 cm in height.