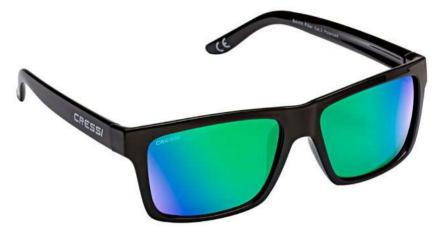

| SUNGLA<br>WITH HIGH |     | I FNSFS    |     |
|---------------------|-----|------------|-----|
| Adult               | ΨUA | <br>LLNULU | 104 |
| Junior              |     |            | 117 |
| Display             |     |            | 118 |