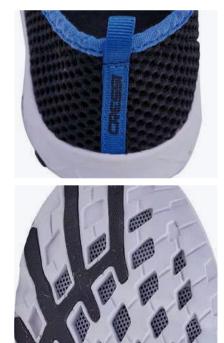

# FOOTWEAR

120

131

132

134

| ADOLI 5 AND KIDS |     |
|------------------|-----|
| Water Shoes      | 138 |
| Espadrillas      | 148 |
| Sandals          | 149 |
| Flip-Flop        | 150 |
| Junior           | 158 |
| Display          | 163 |
|                  |     |