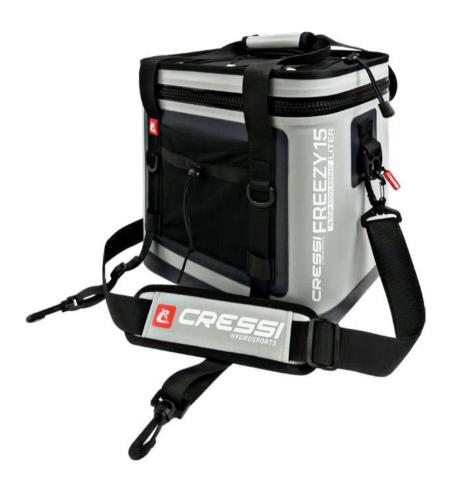

#### BAGS BAGS & BACKPACKS Dry bags and Backpacks Cooler Bag Foldable bags Phone Case

| WETSUITS<br>Adult and Jui | VIOR |    |   |
|---------------------------|------|----|---|
| Tiburon                   |      | 81 | I |
| Kids Shorty               |      | 82 |   |
| Little Shark              |      | 83 |   |
| Baby Warmer               |      | 84 | ł |