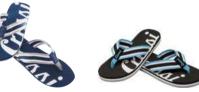

# FOOTWEAR

120

131

132

134

| ADOLI 5 AND KIDS |     |
|------------------|-----|
| Water Shoes      | 138 |
| Espadrillas      | 148 |
| Sandals          | 149 |
| Flip-Flop        | 150 |
| Junior           | 158 |
| Display          | 163 |
|                  |     |