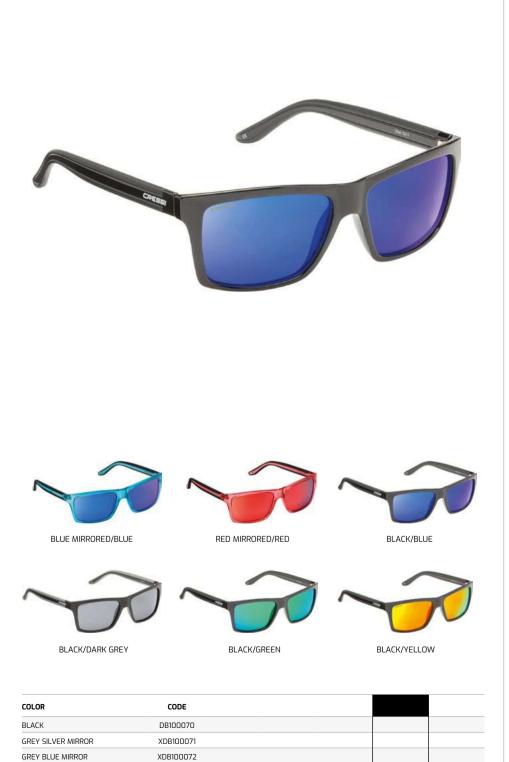

| SUNGLA<br>WITH HIGH |     | I FNSFS    |     |
|---------------------|-----|------------|-----|
| Adult               | ΨUA | <br>LLNULU | 104 |
| Junior              |     |            | 117 |
| Display             |     |            | 118 |