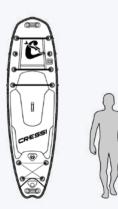

## Abilities chart

On this graph you can quickly see the ability scores of each Cressi Hydrosports SUP boards.

Human size comparison

Thanks to this visualization, you can immediately see the size of the SUP, compared to a human figure of 180 cm in height.