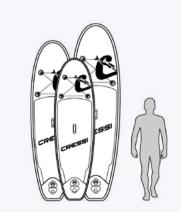

## Abilities chart

On this graph you can quickly see the ability scores of each Cressi Hydrosports SUP boards.

Human size comparison

Thanks to this visualization, you can immediately see the size of the SUP, compared to a human figure of 180 cm in height.