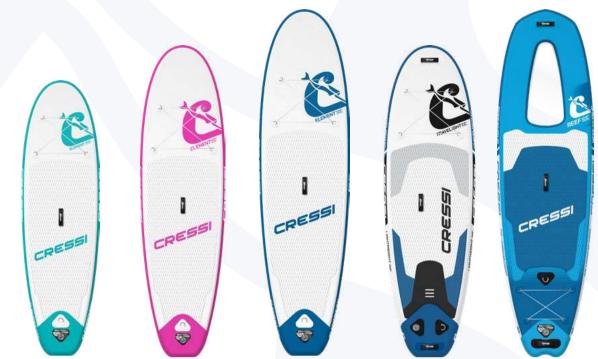

# **ISUP** Inflatable boards

| Element All round           | 20 |
|-----------------------------|----|
| Travelight Foldable 9'2"    | 24 |
| Reef Window 10'2"           | 28 |
| Fluid All round DC 10'2"    | 32 |
| Tiger Shark Multitask 10'2" | 36 |
| Jet Cruise DC 11'2"         | 40 |
| Fury Turing DC 12'2"        | 42 |
| Solid Rental DC             | 46 |
| Boards comparison table     | 50 |