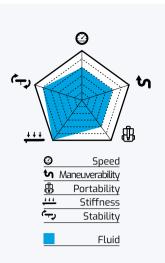

This catalog collects all the informations to let you find the best suitable products to your need in order to having the best experiences on water.

 ②
 Speed

 ▲
 Maneuverability

 ④
 Portability

 ●
 Stiffness

 ●
 Stability

## Abilities chart

On this graph you can quickly see the ability scores of each Cressi Hydrosports SUP boards.

Human size comparison

Thanks to this visualization, you can immediately see the size of the SUP, compared to a human figure of 180 cm in height.