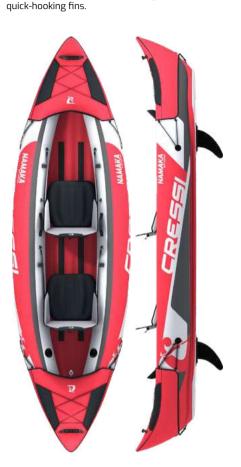

**IKAYAK** INFLATABLE BOATS Namaka Single 8'2" Namaka Double 10'7"

ACCESSORIES For ISUP AND IKAYAKS

| ISUP & Ikayaks spare parts |  |
|----------------------------|--|
| Equipment backpacks        |  |
| Paddles                    |  |
| Skeg Fins                  |  |
| Skeg Fins Spare Parts      |  |
| Leashes                    |  |
| Pumps                      |  |
| Pumps Spare Parts          |  |