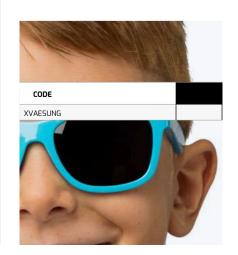

| SUNGLA<br>WITH HIGH |     | I FNSFS    |     |
|---------------------|-----|------------|-----|
| Adult               | ΨUA | <br>LLNULU | 104 |
| Junior              |     |            | 117 |
| Display             |     |            | 118 |