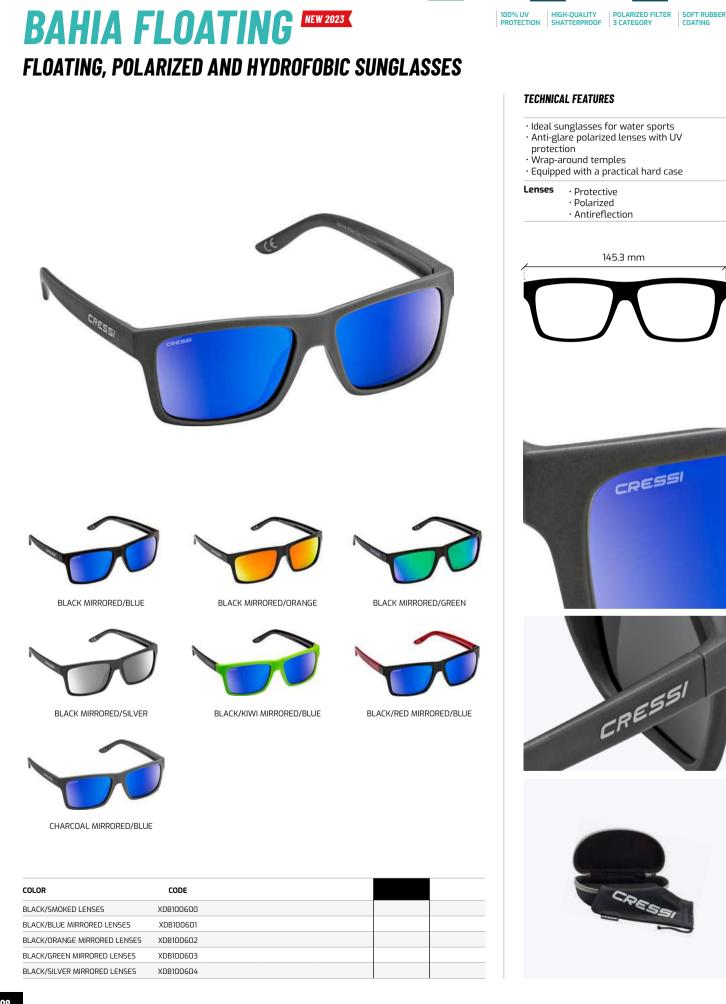

| SUNGLA<br>WITH HIGH |     | I FNSFS    |     |
|---------------------|-----|------------|-----|
| Adult               | ΨUA | <br>LLNULU | 104 |
| Junior              |     |            | 117 |
| Display             |     |            | 118 |