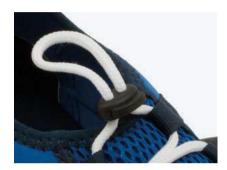

# FOOTWEAR

120

131

132

134

| ADOLI 5 AND KIDS |     |
|------------------|-----|
| Water Shoes      | 138 |
| Espadrillas      | 148 |
| Sandals          | 149 |
| Flip-Flop        | 150 |
| Junior           | 158 |
| Display          | 163 |
|                  |     |