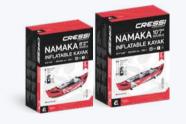

**IKAYAK** INFLATABLE BOATS Namaka Single 8'2" Namaka Double 10'7"

ACCESSORIES For ISUP AND IKAYAKS

| ISUP & Ikayaks spare parts |  |
|----------------------------|--|
| Equipment backpacks        |  |
| Paddles                    |  |
| Skeg Fins                  |  |
| Skeg Fins Spare Parts      |  |
| Leashes                    |  |
| Pumps                      |  |
| Pumps Spare Parts          |  |