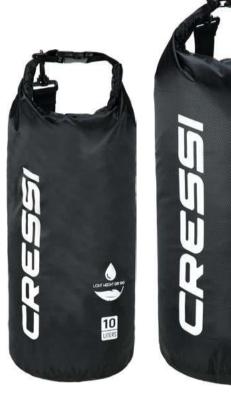

#### BAGS BAGS & BACKPACKS Dry bags and Backpacks Cooler Bag Foldable bags Phone Case

| WETSUITS<br>Adult and Jui | VIOR |    |   |
|---------------------------|------|----|---|
| Tiburon                   |      | 81 | I |
| Kids Shorty               |      | 82 |   |
| Little Shark              |      | 83 |   |
| Baby Warmer               |      | 84 | ł |

#### BAGS, WETSUITS, BOOTS, GLOVES, AND ALL REMAINING PRODUCTS AND CONSUMABLE PARTS

Two (2) years from the date of purchase (24 months for inherent flaws). Exceptions: Damage due to scratches, punctures, abrasions, or chemical products (including chlorine), all damage due to exposure to the sun, damage due to negligence, blows, or normal wear and tear.