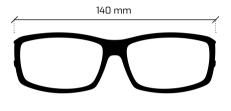

| SUNGLA<br>WITH HIGH |     | I FNSFS    |     |
|---------------------|-----|------------|-----|
| Adult               | ΨUA | <br>LLNULU | 104 |
| Junior              |     |            | 117 |
| Display             |     |            | 118 |