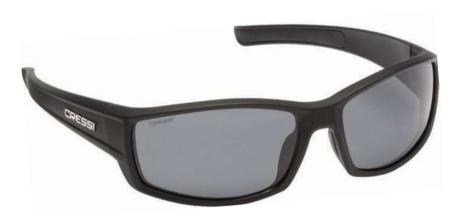

| SUNGLA<br>WITH HIGH |     | I FNSFS    |     |
|---------------------|-----|------------|-----|
| Adult               | ΨUA | <br>LLNULU | 104 |
| Junior              |     |            | 117 |
| Display             |     |            | 118 |