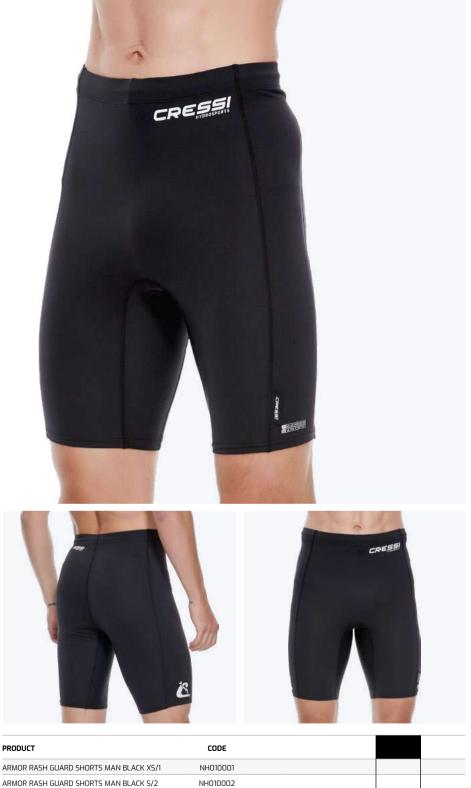

and comfort for trips to the shore, on boats, or for any recreational activities, including swimming, water aerobics, and snorkeling.

- Quick drying material
  Allow you wearing your fins for hours an more without chafing your feet
  Ideal for swimming With fins, jogging, cycling and other activities
- and other activities
- · Complete foot Protection, adds comfort and prevents blisters and chafing









## **ARMOR** RASHGUARD SLIM-FIT SHORTS

Cressi Armor are designed for all water sports. The composition of the fabric enables the clothes to dry very quickly and provide protection from harmful UV rays.

The elasticity of these rash guards and the flat seams offer complete comfort during movement, while maintaining excellent resistance to any abrasions caused by rubbing in the water.



|                                         |          | 1 |
|-----------------------------------------|----------|---|
| ARMOR RASH GUARD SHORTS MAN BLACK 5/2   | NH010002 |   |
| ARMOR RASH GUARD SHORTS MAN BLACK M/3   | NH010003 |   |
| ARMOR RASH GUARD SHORTS MAN BLACK L/4   | NH010004 |   |
| ARMOR RASH GUARD SHORTS MAN BLACK XL/5  | NH010005 |   |
| ARMOR RASH GUARD SHORTS MAN BLACK 2XL/6 | NH010006 |   |
| ARMOR RASH GUARD SHORTS MAN BLACK 3XL/7 | NH010007 |   |
| ARMOR RASH GUARD SHORTS MAN BLACK 4XL/8 | NH010008 |   |
|                                         |          |   |

/ RASHGUARD

**UV 50+** PROTECTION

#### **FEATURES & SIZE CHARTS**

| Composition    | 92% Nylon - 8% Spandex |  |
|----------------|------------------------|--|
| UV Protection  | 50 +                   |