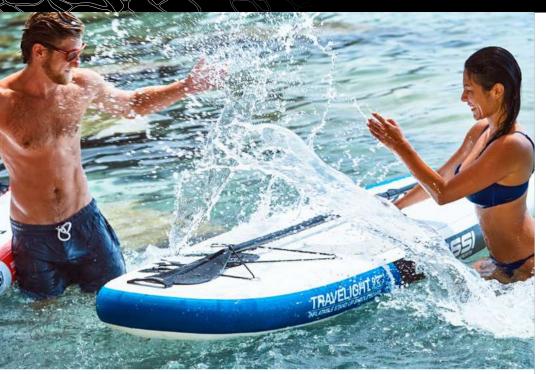

| 32"      |
| Thickness      | 15 cm                  | 6"       |
| Volume         | 280 l                  |          |
| Max press.     | 15 PSI                 | 1 BAR    |
| Inflation      | 13 minutes             |          |
| Max load       | 110 kg                 | 242 lbs  |
| Board weight   | 8 kg (± 0,2)           | 17,5 lbs |
| Set weight     | 11 kg (± 0,2)          | 24 lbs   |
| Technology     | LWF                    |          |
| N° Chambers    | 1                      |          |
| Fin Box        | Mini Quick Fin Box(x2) |          |
| Fin            | Mini Quick 7" (x2)     |          |
| Valve          | HP Valve               |          |
| Box dimensions | 40x53x26 cm            |          |
|                |                        |          |













# TRAVELIGHT ISUP 9'2" SET INCLUDES: • Travelight ISUP 9'2" (x1) • MOD5 Paddle (x1) • Mini Quick Skeg Fin 7" (x2) • Colled Leash 10' (x1) • TERA 60I Backpack (x1) • Feather Pump(x1) • Repair Kit (x1) • User Manual (x1)



# **TRAVELIGHT** ISUP CONSTRUCTION



## CRESS!

Lightweight Wall Fabric

Innovative flat-weave core (1) that minimizes the thickness of the upper and lower layer for an extremely low weight and high flexibility, allowing longitudinal folding and rolling once deflated. It's surrounded by a sturdy rail (2) designed to compensate for the board bending and guarantee excellent performance during use.



# **LWF CORE**

| Weight         | 2200 g/sq.m |
|----------------|-------------|
| Threads Height | 150 mm      |
| Nominal Layers | Single      |

**BALANCE RAIL**