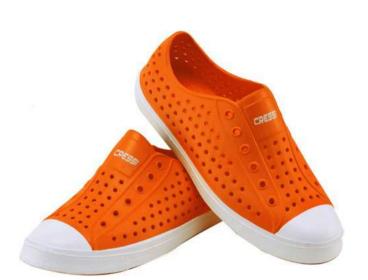

# FOOTWEAR

120

131

132

134

| ADOLI 5 AND KIDS |     |
|------------------|-----|
| Water Shoes      | 138 |
| Espadrillas      | 148 |
| Sandals          | 149 |
| Flip-Flop        | 150 |
| Junior           | 158 |
| Display          | 163 |
|                  |     |