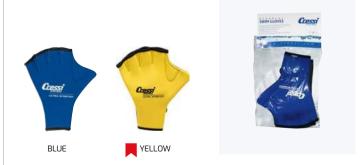

#### BAGS, WETSUITS, BOOTS, GLOVES, AND ALL REMAINING PRODUCTS AND CONSUMABLE PARTS

Two (2) years from the date of purchase (24 months for inherent flaws). Exceptions: Damage due to scratches, punctures, abrasions, or chemical products (including chlorine), all damage due to exposure to the sun, damage due to negligence, blows, or normal wear and tear.