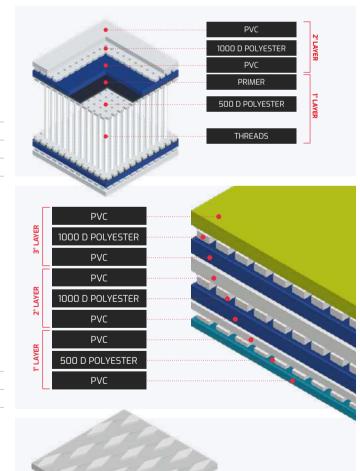

NB011070 |  |  |
| SOLID TANDEM DC ISUP GREY/FLUO 12'2"    | NB001270 |  |  |







## SOLID 10'6" SET INCLUDES: • Solid ISUP 12'2" (x1) • US Quick Skeg Fin 9" (x1) • Trailer Leash 8' (x1)

## SOLID 12'2" SET INCLUDES: • Solid ISUP 12'2" (x1) • US Quick Skeg Fin 9" (x2) • Trailer Leash 8' (x1)



/ ISUP

## **SOLID** ISUP CONSTRUCTION

**CONSTRUCTION USED IN:** Solid All Round 10'6'' Solid Tandem 12'2''



## **CRE Double Chamber** PLF Reinforced

Triple-layer reinforced rail (1) with external anti-abrasion coating, for longer-lasting boards when subjected to greater stresses from prolonged use during rental. The double air chamber core (2) made of pre-laminated material with a dedicated valve gives the user high stiffness and safety in case of air leaks caused by accidental punctures.



## PLF CORE

| Weight         | 3100 g/sq.m |
|----------------|-------------|
| Threads Height | 150 mm      |
| Nominal Layers | Double      |
|                |             |

## **RAINFORCED RAIL**

| Thickness      | 1.9 mm |
|----------------|--------|
| Nominal Layers | Triple |

## **DECK PAD**

| Thickness | 5 mm    |
|-----------|---------|
| Pattern   | Diamond |

ISUP

# DESIGNED FOR PROFESSIONAL RENTAL ACTIVITIES

Cor.

49

## **ISUP BOARDS** Comparison tables



| Board            | ELEMENT S                                                                                                                                                                                                                                             | MALL 8'2" | ELEMENT 9