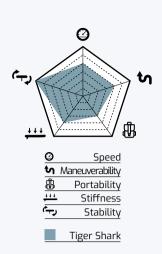

#### O prorecco

**ISUP CATALOG** A COMPARING TOOL

/ ISUP

The Cressi Hydrosports catalog is design to describe as best as possible each boards features, such as materials, construction, ability scores and box/set contents.

This catalog collects all the informations to let you find the best suitable products to your need in order to having the best experiences on water.

 ②
 Speed

 ▲
 Maneuverability

 ④
 Portability

 ●
 Stiffness

 ●
 Stability

## Abilities chart

On this graph you can quickly see the ability scores of each Cressi Hydrosports SUP boards.

Human size comparison

Thanks to this visualization, you can immediately see the size of the SUP, compared to a human figure of 180 cm in height.