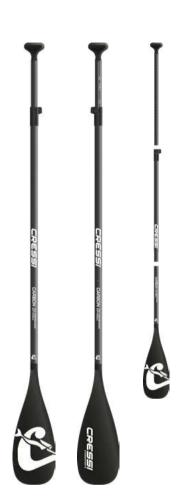

**IKAYAK** INFLATABLE BOATS Namaka Single 8'2" Namaka Double 10'7"

ACCESSORIES For ISUP AND IKAYAKS

| ISUP & Ikayaks spare parts |  |
|----------------------------|--|
| Equipment backpacks        |  |
| Paddles                    |  |
| Skeg Fins                  |  |
| Skeg Fins Spare Parts      |  |
| Leashes                    |  |
| Pumps                      |  |
| Pumps Spare Parts          |  |