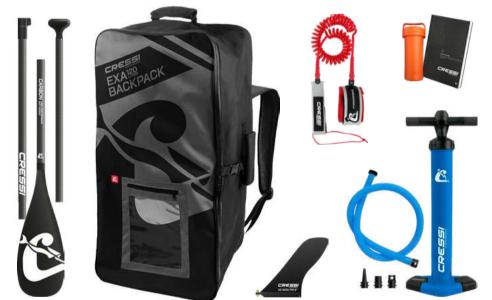

#### **INFLATABLE SUP**

FLUID ALL ROUND 10'2" ISUP SET TIGER SHARK MULTITASK 10'2" ISUP SET JET CRUISE 11'2" ISUP SET FURY TOURING 12'2" ISUP SET SOLID RENTAL ALL ROUND 10'6" ISUP SOLID RENTAL TANDEM 12'2" ISUP