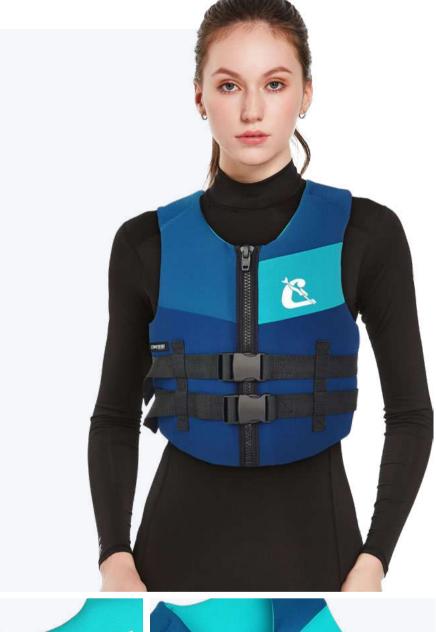

#### **BUOYANCY AID 50N**

The warranty is valid for two (2) years from the time of purchase, and is issued solely to the original consumer.

Exceptions: normal wear resulting from use of the product; negligence and/or improper use; damage after sale incidental to use such as tears, scratches, and holes; modifications, repairs, or disassembly not authorized by Cressi and delegated personnel; or failure to abide by all the instructions provided in the manual.

#### BAGS, WETSUITS, BOOTS, GLOVES, AND ALL REMAINING PRODUCTS AND CONSUMABLE PARTS

Two (2) years from the date of purchase (24 months for inherent flaws). Exceptions: Damage due to scratches, punctures, abrasions, or chemical products (including chlorine), all damage due to exposure to the sun, damage due to negligence, blows, or normal wear and tear.