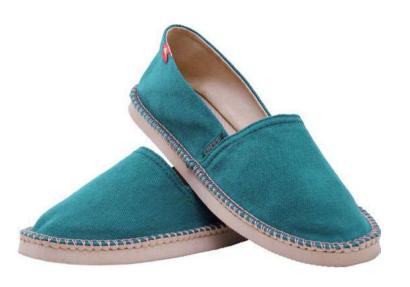

# FOOTWEAR

120

131

132

134

| ADOLI 5 AND KIDS |     |
|------------------|-----|
| Water Shoes      | 138 |
| Espadrillas      | 148 |
| Sandals          | 149 |
| Flip-Flop        | 150 |
| Junior           | 158 |
| Display          | 163 |
|                  |     |