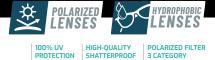

| SUNGLA<br>WITH HIGH |     | I FNSFS    |     |
|---------------------|-----|------------|-----|
| Adult               | ΨUA | <br>LLNULU | 104 |
| Junior              |     |            | 117 |
| Display             |     |            | 118 |