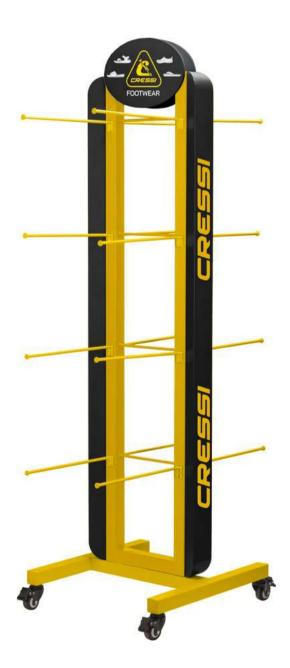

# FOOTWEAR

120

131

132

134

| ADOLI 5 AND KIDS |     |
|------------------|-----|
| Water Shoes      | 138 |
| Espadrillas      | 148 |
| Sandals          | 149 |
| Flip-Flop        | 150 |
| Junior           | 158 |
| Display          | 163 |
|                  |     |