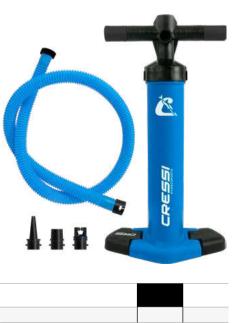

**IKAYAK** INFLATABLE BOATS Namaka Single 8'2" Namaka Double 10'7"

ACCESSORIES For ISUP AND IKAYAKS

| ISUP & Ikayaks spare parts |  |
|----------------------------|--|
| Equipment backpacks        |  |
| Paddles                    |  |
| Skeg Fins                  |  |
| Skeg Fins Spare Parts      |  |
| Leashes                    |  |
| Pumps                      |  |
| Pumps Spare Parts          |  |