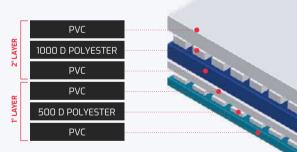

#### O prorecco

**ISUP CATALOG** A COMPARING TOOL

/ ISUP

The Cressi Hydrosports catalog is design to describe as best as possible each boards features, such as materials, construction, ability scores and box/set contents.

This catalog collects all the informations to let you find the best suitable products to your need in order to having the best experiences on water.

 ②
 Speed

 ▲
 Maneuverability

 ④
 Portability

 ●
 Stiffness