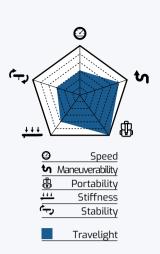

This catalog collects all the informations to let you find the best suitable products to your need in order to having the best experiences on water.

 ②
 Speed

 ▲
 Maneuverability

 ④
 Portability

 ●
 Stiffness

 ●
 Stability

## Abilities chart

On this graph you can quickly see the ability scores of each Cressi Hydrosports SUP boards.

Human size comparison

Thanks to this visualization, you can immediately see the size of the SUP, compared to a human figure of 180 cm in height.