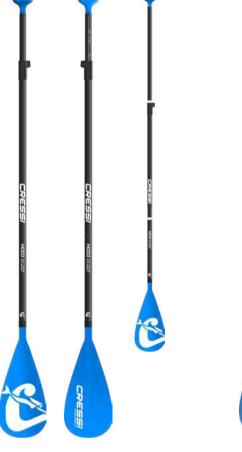

**IKAYAK** INFLATABLE BOATS Namaka Single 8'2" Namaka Double 10'7"

ACCESSORIES For ISUP AND IKAYAKS

| ISUP & Ikayaks spare parts |  |
|----------------------------|--|
| Equipment backpacks        |  |
| Paddles                    |  |
| Skeg Fins                  |  |
| Skeg Fins Spare Parts      |  |
| Leashes                    |  |
| Pumps                      |  |
| Pumps Spare Parts          |  |