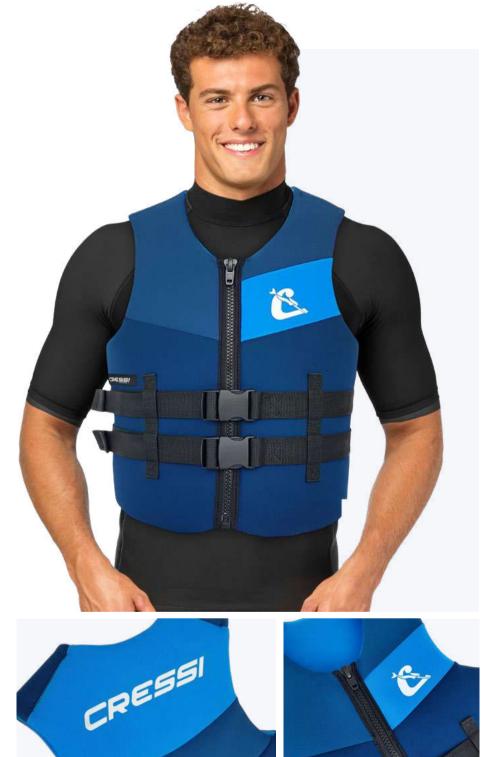

#### **BUOYANCY AID 50N**

The warranty is valid for two (2) years from the time of purchase, and is issued solely to the original consumer.

Exceptions: normal wear resulting from use of the product; negligence and/or improper use; damage after sale incidental to use such as tears, scratches, and holes; modifications, repairs, or disassembly not authorized by Cressi and delegated personnel; or failure to abide by all the instructions provided in the manual.

#### BAGS, WETSUITS, BOOTS, GLOVES, AND ALL REMAINING PRODUCTS AND CONSUMABLE PARTS

Two (2) years from the date of purchase (24 months for inherent flaws). Exceptions: Damage due to scratches, punctures, abrasions, or chemical products (including chlorine), all damage due to exposure to the sun, damage due to negligence, blows, or normal wear and tear.