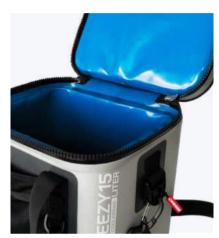

#### BAGS BAGS & BACKPACKS Dry bags and Backpacks Cooler Bag Foldable bags Phone Case

| WETSUITS<br>Adult and Jui | VIOR |    |   |
|---------------------------|------|----|---|
| Tiburon                   |      | 81 | I |
| Kids Shorty               |      | 82 |   |
| Little Shark              |      | 83 |   |
| Baby Warmer               |      | 84 | ł |