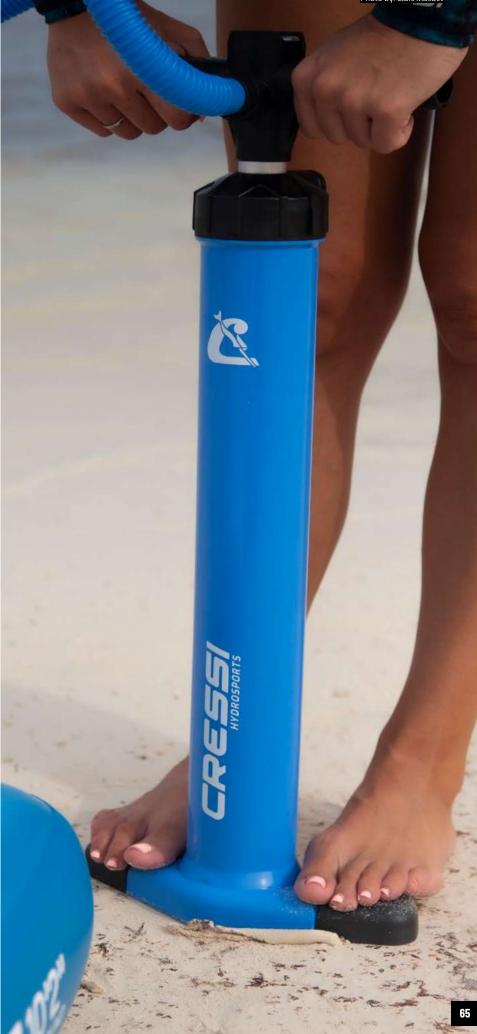

**IKAYAK** INFLATABLE BOATS Namaka Single 8'2" Namaka Double 10'7"

ACCESSORIES For ISUP AND IKAYAKS

| ISUP & Ikayaks spare parts |  |
|----------------------------|--|
| Equipment backpacks        |  |
| Paddles                    |  |
| Skeg Fins                  |  |
| Skeg Fins Spare Parts      |  |
| Leashes                    |  |
| Pumps                      |  |
| Pumps Spare Parts          |  |

56

57

58

60 61

62

64 65

99

101