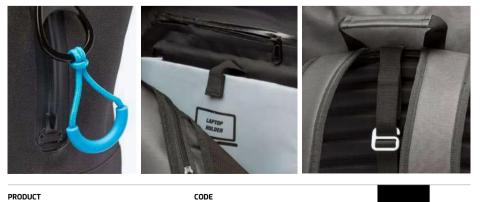

a lightweight and roomy multipurpose backpack, ideal for everyday life or travel. Made with durable fabric and a padded backrest. The compression strap on the outside helps cinch down the backpack when it's not completely full. Handy internal organizer compartment and padded sleeve for laptops up to 15 inches. Waterproof seal. It will keep your equipment dry and protect your electronic devices and documents from water, dust, and sand.

#### **TECHNICAL FEATURES**

- Durable, waterproof fabric
- Water bottle pocket
- Waterproof outside pocket
- Internal computer pocket
- Internal organizer compartment

#### DIMENSIONS

| Volume     | 25 L                                    |
|------------|-----------------------------------------|
| Dimensions | 50 x 28 x 14 cm<br>19.7 x 11 x 5.5 inch |





FISHBONE DRY BACKPACK BLACK/LIGHT BLUE XUB976100

<image>

# **SPIDY SUP DRY DECKPACK 25 LITER**

Spidy 25L Dry Deckpack born from the desire to create a waterproof backpack that can be comfortably carried on water during paddling activities. Spidy deckpack features adjustable straps with snap hooks, which can be hooked to the D-rings of each SUP boards from our collection.

The backpack is completely waterproof and can be opened and closed in two different ways: from the top side, thanks to the large opening with strap for watertight closure, or from the bottom by the practical dry zip that surrounds the backpack's

structure. The lower hinged opening is especially useful during paddling, whent Spidy is fastened at the board, as it lets you easily access the inside of the deckpack witho