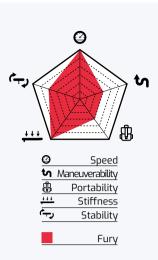

This catalog collects all the informations to let you find the best suitable products to your need in order to having the best experiences on water.

 ②
 Speed

 ▲
 Maneuverability

 ④
 Portability

 ●
 Stiffness

 ●
 Stability

## Abilities chart

On this graph you can quickly see the ability scores of each Cressi Hydrosports SUP boards.

Human size comparison

Thanks to this visualization, you can immediately see the size of the SUP, compared to a human figure of 180 cm in height.