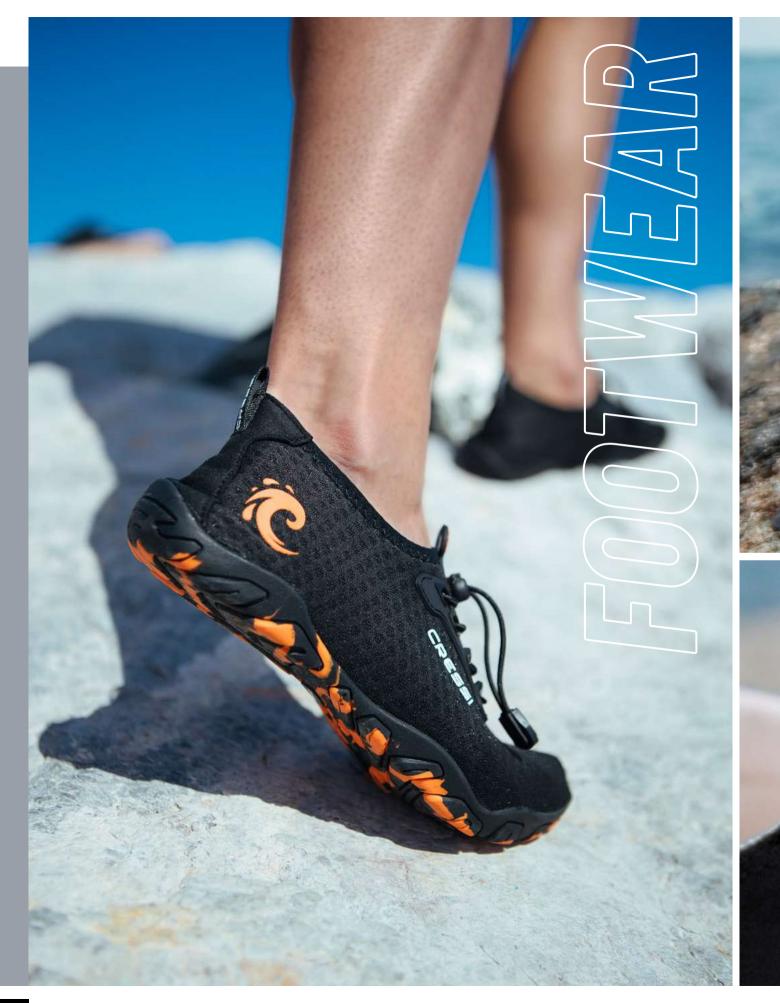

# FOOTWEAR

120

131

132

134

| ADOLI 5 AND KIDS |     |
|------------------|-----|
| Water Shoes      | 138 |
| Espadrillas      | 148 |
| Sandals          | 149 |
| Flip-Flop        | 150 |
| Junior           | 158 |
| Display          | 163 |
|                  |     |