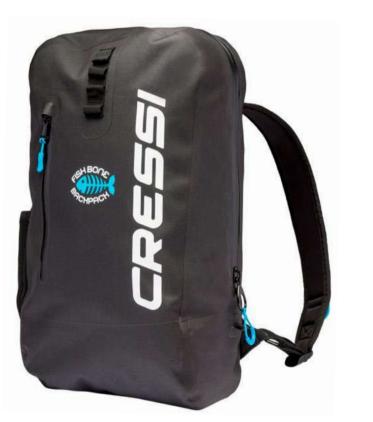

s a lightweight and roomy multipurpose backpack, ideal for everyday life or travel. Made with durable fabric and a padded backrest. The compression strap on the outside helps cinch down the backpack when it's not completely full. Handy internal organizer compartment and padded sleeve for laptops up to 15 inches. Waterproof seal. It will keep your equipment dry and protect your electronic devices and documents from water, dust, and sand.

#### **TECHNICAL FEATURES**

- Durable, waterproof fabric
- Water bottle pocket
- Waterproof outside pocket
- Internal computer pocket
- Internal organizer compartment

#### DIMENSIONS

| Volume     | 25 L                                    |
|------------|-----------------------------------------|
| Dimensions | 50 x 28 x 14 cm<br>19.7 x 11 x 5.5 inch |





FISHBONE DRY BACKPACK BLACK/LIGHT BLUE XUB976100

<image>

# **SPIDY SUP DRY DECKPACK 25 LITER**

Spidy 25L Dry Deckpack born from the desire to create a waterproof backpack that can be comfortably carried on water during paddling activities. Spidy deckpack features adjustable straps with snap hooks, which can be hooked to the D-rings of each SUP boards from our collection.

The backpack is completely waterproof and can be opened and closed in two different ways: from the top side, thanks to the large opening with strap for watertight closure, or from the bottom by the practical dry zip that surrounds the backpack's

structure. The lower hinged opening is especially useful during paddling, whent Spidy is fastened at the board, as it lets you easily access the inside of the deckpack wit