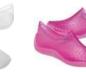

# FOOTWEAR

120

131

132

134

| ADOLI 5 AND KIDS |     |
|------------------|-----|
| Water Shoes      | 138 |
| Espadrillas      | 148 |
| Sandals          | 149 |
| Flip-Flop        | 150 |
| Junior           | 158 |
| Display          | 163 |
|                  |     |