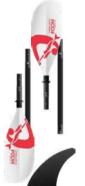

**IKAYAK** INFLATABLE BOATS Namaka Single 8'2" Namaka Double 10'7"

ACCESSORIES For ISUP AND IKAYAKS

| ISUP & Ikayaks spare parts |  |
|----------------------------|--|
| Equipment backpacks        |  |
| Paddles                    |  |
| Skeg Fins                  |  |
| Skeg Fins Spare Parts      |  |
| Leashes                    |  |
| Pumps                      |  |
| Pumps Spare Parts          |  |