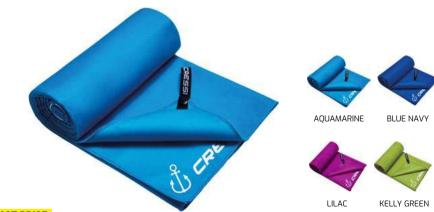

| TOWELS<br>BEACH & POOL |     |
|------------------------|-----|
| Towels                 | 165 |
| Poncho                 | 168 |
| Bathrobe               | 169 |

SWIMMING **OUTDOOR TRAINING** Goggles Accessories Swim Caps