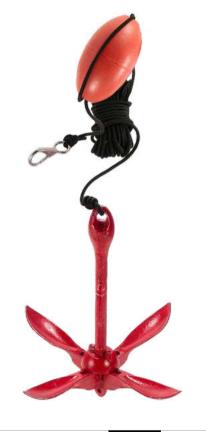

**IKAYAK** INFLATABLE BOATS Namaka Single 8'2" Namaka Double 10'7"

ACCESSORIES For ISUP AND IKAYAKS

| ISUP & Ikayaks spare parts |  |
|----------------------------|--|
| Equipment backpacks        |  |
| Paddles                    |  |
| Skeg Fins                  |  |
| Skeg Fins Spare Parts      |  |
| Leashes                    |  |
| Pumps                      |  |
| Pumps Spare Parts          |  |