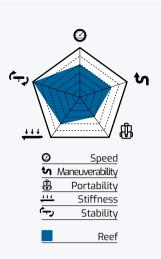

This catalog collects all the informations to let you find the best suitable products to your need in order to having the best experiences on water.

 ②
 Speed

 ▲
 Maneuverability

 ④
 Portability

 ●
 Stiffness

 ●
 Stability

## Abilities chart

On this graph you can quickly see the ability scores of each Cressi Hydrosports SUP boards.

Human size comparison

Thanks to this visualization, you can immediately see the size of the SUP, compared to a human figure of 180 cm in height.