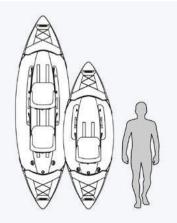

## Abilities chart

On this graph you can quickly see the ability scores of each Cressi Hydrosports SUP boards.

Human size comparison

Thanks to this visualization, you can immediately see the size of the SUP, compared to a human figure of 180 cm in height.