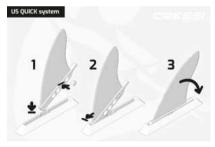

e All Round version with one seat and Tandem with two seats. Due to their intended professional use, the two versions of Solid have features designed to improve the experience of both the boards' end users and those who rent them. Numerous D-rings and handles are positioned along Solid's structure to facilitate hooking and transport.

Furthermore, each side features special dedicated HIN (Hull Identification Number) spaces for customized numbering by the rental center.

The US Click 9" fins supplied have a quick coupling and release system, with a variableintensity locking system. Each board will be accompanied by a Trailer

Leash, a reinforced elastic rope with double S-shape carabiner, useful for towing and mooring.

Solid is equipped with US Quick Skeg Fin 9" with fast locking system:



Solid has 5 practical handles to facilitate transport and storage







Thanks to the Trailer Leash supplied, it will be possible to easily and quickly connect the boards through the D-Rings positioned at the bow and stern, so as to be able to keep all the boards under control during each tours.

| PRODUCT                                 | CODE     |  |  |
|-----------------------------------------|----------|--|--|
| SOLID ALL ROUND DC ISUP GREY/FLUO 10'6" | NB011070 |  |  |
| SOLID TANDEM DC ISUP GREY/FLUO 12'2"    | NB001270 |  |  |







## SOLID 10'6" SET INCLUDES: • Solid ISUP 12'2" (x1) • US Quick Skeg Fin 9" (x1) • Trailer Leash 8' (x1)

## SOLID 12'2" SET INCLUDES: • Solid ISUP 12'2" (x1) • US Quick Skeg Fin 9" (x2) • Trailer Leash 8' (x1)



/ ISUP

## **SOLID** ISUP CONSTRUC