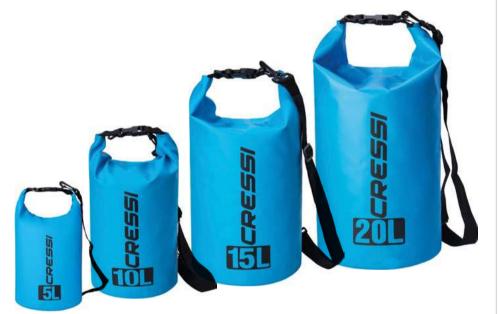

A955010 |  |
| DRY TEK BAG BLACK 20 LT  | XUA955020 |  |
| DRY TEK BAG ORANGE 10 LT | XUA958810 |  |
| DRY TEK BAG ORANGE 20 LT | XUA958820 |  |
|                          |           |  |





## **DRY BAG** Shoulder Strap

Cressi Dry Bag is a waterproof bag that's great for protecting items and clothing from sand, soil, water, and snow. To close it, roll it down from the top and fasten the buckle. It is very easy to transport using the handy shoulder strap. Ideal for carrying your suit, fins, and mask, even when they're wet. Do not submerge the bag! Available in a range of sizes and colors.

#### **TECHNICAL FEATURES**

- Expanded line of models and colors
- Bright colors
- Made of durable PVC
- Hermetic seams
- Handy closure
- · Adjustable, removable shoulder strap

#### Folding Top







| Į, |  |
|----|--|



BLACK GREY WHITE BLUE LIGHT BLUE PINK RED ORANGE LT 5 XUA928901 XUA928501 XUA928301 XUA928201 XUA928601 XUA928401 XUA928101 XUA928801 10 XUA928910 XUA928510 XUA928310 XUA928210 XUA928610 XUA928410 XUA928110 XUA928810 15 XUA928905 XUA928505 XUA928305 XUA928205 XUA928605 XUA928405 XUA928105 XUA928805 20 XUA928920 XI IA928520 XI IA928320 XI IA928220 XI JA928420 XI IA928120 XI IA928820 XUA928620

# KANGAROO **PROTECTIVE POUCH**

Cressi Kangaroo is a water resistant pack/bumbag in high-quality PVC. Perfect for scuba diving, fishing, sailing, water sports, and outdoor activities. Practical and lightweight, it features a handy closure. It protects your devices and documents from the water.

#### **TECHNICAL FEATURES**

- Water resistant pack/bumbag
  Perfect for scuba d