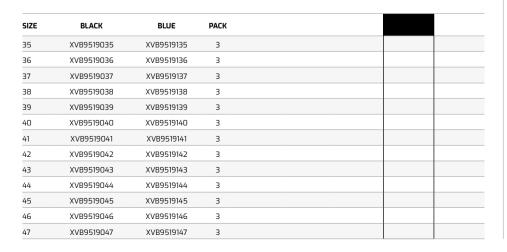

ms to make it a top class product

- The anatomic sole is moulded from special
- They come with a non-slip patterned sole and raised sides to hold the foot perfectly
- · Comfortable, Ergonomic Design
- Suitable for shower, swimming
- · Soft to wear and wash





## PANAREA **IDEAL FOR SWIMMING POOL**

Cressi Shoes Panarea are comfortable slip-on sandals for the beach or the pool with a preformed anatomic sole made in a special anallergic rubbery

material that is long-lasting. Convenient adjustable strap closure for a perfect grip on your foot. Cressi logo imprinted on the upper side.

#### **TECHNICAL FEATURES**

- Perfect sandals for the beach, pool, or gym
- · Anatomical preformed thick sole • Adjustable velcro strap
- Quick drying
   Non-slip water-resistant sole





BLACK





BLUE









## WATER SHOES JR **KID & JR SIZES**

Cressi Water Shoes are made of soft and elastic material. The sole has a non-skid design, and the upper is perforated along most of its surface, with a reinforced toe and heel. Comfortable for pool, boat, or reef, and perfect for travel.

/ FOOTWEAR



#### **TECHNICAL FEATURES**

- Made of soft thermoplastic material
- The sole has a non-slip pattern, the uppers
- are perforated over most of the surface · Very handy for pools, on boats, on rocks
- · Lightweight, ideal for travel
- High-quality Cressi



CRESSI





CLEAR



PINK



AZURE

CLEAR/ LIGHTBLUE



CLEAR/PINK



#### / FOOTWEAR

## POLLY **KID & JR SIZES**

Cressi Polly are made from soft, light material. The sole has a non-slip pattern, the uppers are perforated over most of the sur