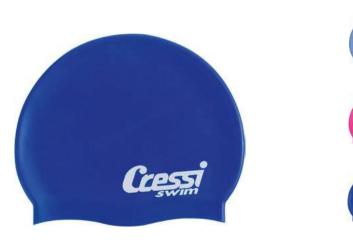

| TOWELS<br>BEACH & POOL |     |
|------------------------|-----|
| Towels                 | 165 |
| Poncho                 | 168 |
| Bathrobe               | 169 |

SWIMMING **OUTDOOR TRAINING** Goggles Accessories Swim Caps