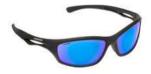

| SUNGLA<br>WITH HIGH |     | I FNSFS    |     |
|---------------------|-----|------------|-----|
| Adult               | ΨUA | <br>LLNULU | 104 |
| Junior              |     |            | 117 |
| Display             |     |            | 118 |