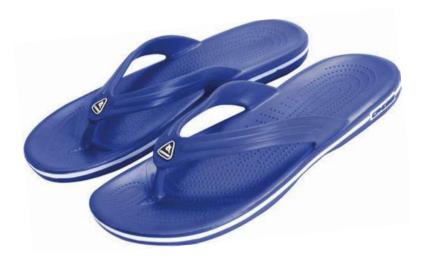

# FOOTWEAR

120

131

132

134

| ADOLI 5 AND KIDS |     |
|------------------|-----|
| Water Shoes      | 138 |
| Espadrillas      | 148 |
| Sandals          | 149 |
| Flip-Flop        | 150 |
| Junior           | 158 |
| Display          | 163 |
|                  |     |