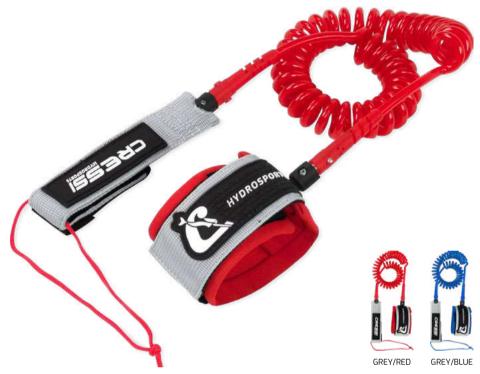

**IKAYAK** INFLATABLE BOATS Namaka Single 8'2" Namaka Double 10'7"

ACCESSORIES For ISUP AND IKAYAKS

| ISUP & Ikayaks spare parts |  |
|----------------------------|--|
| Equipment backpacks        |  |
| Paddles                    |  |
| Skeg Fins                  |  |
| Skeg Fins Spare Parts      |  |
| Leashes                    |  |
| Pumps                      |  |
| Pumps Spare Parts          |  |