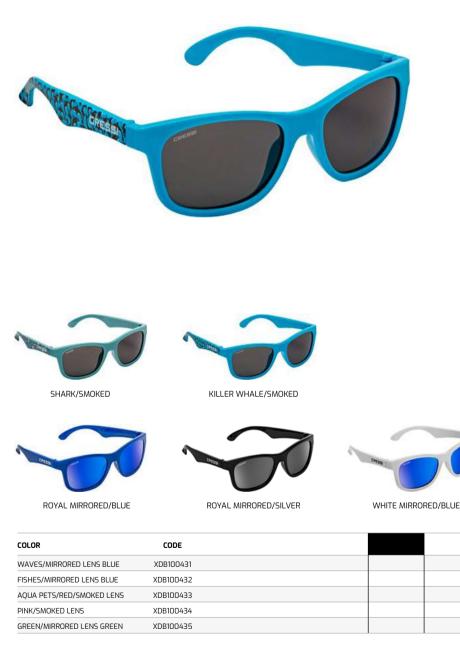

| SUNGLA<br>WITH HIGH |     | I FNSFS    |     |
|---------------------|-----|------------|-----|
| Adult               | ΨUA | <br>LLNULU | 104 |
| Junior              |     |            | 117 |
| Display             |     |            | 118 |