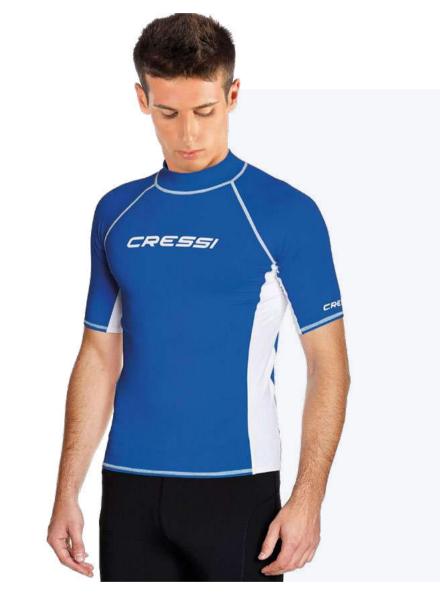

#### RASHGUARD TECHNICAL APPAREL

|  |  |   | 71 |
|--|--|---|----|
|  |  |   | 72 |
|  |  |   | 74 |
|  |  |   | 76 |
|  |  |   | 77 |
|  |  | 7 | 78 |
|  |  |   |    |