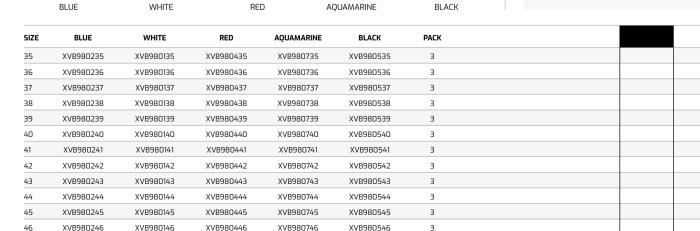

# FOOTWEAR

120

131

132

134

| ADOLI 5 AND KIDS |     |
|------------------|-----|
| Water Shoes      | 138 |
| Espadrillas      | 148 |
| Sandals          | 149 |
| Flip-Flop        | 150 |
| Junior           | 158 |
| Display          | 163 |
|                  |     |