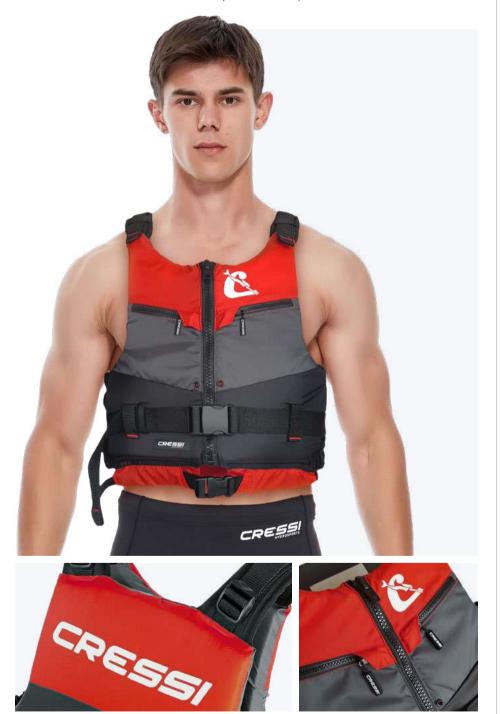

67

68

**BUOYANCY AIDS** FLOATATION JACKETS Ant 50N Nylon Jacket Hornet 50N thermic Neoprene Jacket

FULL FACE MASKS Full face snorkeling masks Adult 86 Junior

92

WATCHES Designed for water sports

**BOTTLES** FOR EVERY USAGE Stainless Steel Frosted

#### **BUOYANCY AID 50N**

The warranty is valid for two (2) years from the time of purchase, and is issued solely to the original consumer.

Exceptions: normal wear resulting from use of the product; negligence and/or improper use; damage after sale incidental to use such as tears, scratches, and holes; modifications, repairs, or disassembly not authorized by Cressi and delegated personnel; or failure to abide by all the instructions provided in the manual.