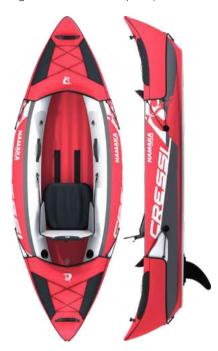

**IKAYAK** INFLATABLE BOATS Namaka Single 8'2" Namaka Double 10'7"

ACCESSORIES For ISUP AND IKAYAKS

| ISUP & Ikayaks spare parts |  |
|----------------------------|--|
| Equipment backpacks        |  |
| Paddles                    |  |
| Skeg Fins                  |  |
| Skeg Fins Spare Parts      |  |
| Leashes                    |  |
| Pumps                      |  |
| Pumps Spare Parts          |  |