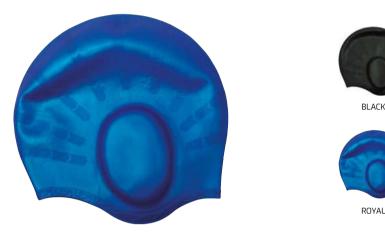

| TOWELS<br>BEACH & POOL |     |
|------------------------|-----|
| Towels                 | 165 |
| Poncho                 | 168 |
| Bathrobe               | 169 |

SWIMMING **OUTDOOR TRAINING** Goggles Accessories Swim Caps