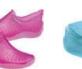

# FOOTWEAR

120

131

132

134

| ADOLI 5 AND KIDS |     |
|------------------|-----|
| Water Shoes      | 138 |
| Espadrillas      | 148 |
| Sandals          | 149 |
| Flip-Flop        | 150 |
| Junior           | 158 |
| Display          | 163 |
|                  |     |