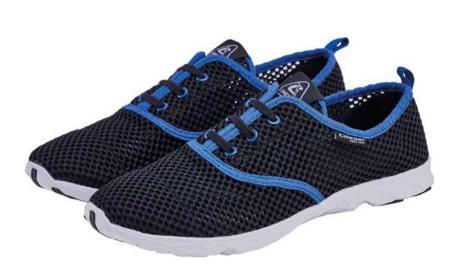

# FOOTWEAR

120

131

132

134

| ADOLI 5 AND KIDS |     |
|------------------|-----|
| Water Shoes      | 138 |
| Espadrillas      | 148 |
| Sandals          | 149 |
| Flip-Flop        | 150 |
| Junior           | 158 |
| Display          | 163 |
|                  |     |