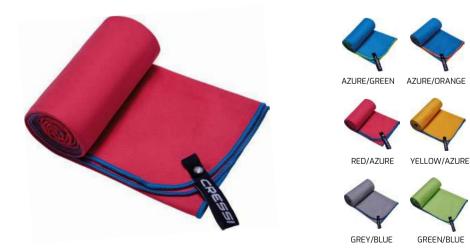

| TOWELS<br>BEACH & POOL |     |
|------------------------|-----|
| Towels                 | 165 |
| Poncho                 | 168 |
| Bathrobe               | 169 |

SWIMMING **OUTDOOR TRAINING** Goggles Accessories Swim Caps