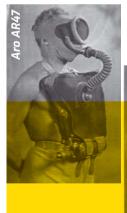

## 1947

In 1947 the first oxygen rebreather was produced; Aro AR47. It was already highly advanced and fitted with sophisticated technical solutions, like the condensation receptacle.