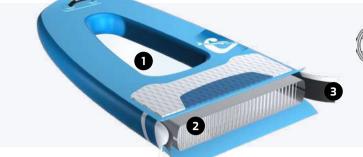

#### O prorecco

**ISUP CATALOG** A COMPARING TOOL

/ ISUP

The Cressi Hydrosports catalog is design to describe as best as possible each boards features, such as materials, construction, ability scores and box/set contents.

This catalog collects all the informations to let you find the best suitable products to your need in order to having the best experiences on water.

 ②
 Speed

 ▲
 Maneuverability

 ④
 Portability

 ●
 Stiffness