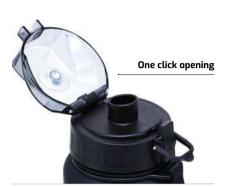

67

68

**BUOYANCY AIDS** FLOATATION JACKETS Ant 50N Nylon Jacket Hornet 50N thermic Neoprene Jacket

FULL FACE MASKS Full face snorkeling masks Adult 86 Junior

92

WATCHES Designed for water sports

**BOTTLES** FOR EVERY USAGE Stainless Steel Frosted