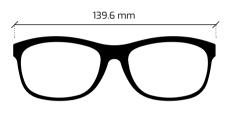

| SUNGLA<br>WITH HIGH |     | I FNSFS    |     |
|---------------------|-----|------------|-----|
| Adult               | ΨUA | <br>LLNULU | 104 |
| Junior              |     |            | 117 |
| Display             |     |            | 118 |