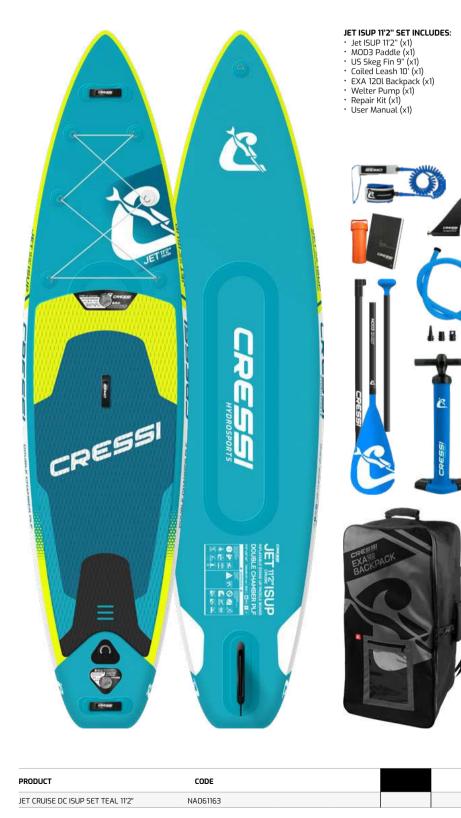

#### **INFLATABLE SUP**

FLUID ALL ROUND 10'2" ISUP SET TIGER SHARK MULTITASK 10'2" ISUP SET JET CRUISE 11'2" ISUP SET FURY TOURING 12'2" ISUP SET SOLID RENTAL ALL ROUND 10'6" ISUP SOLID RENTAL TANDEM 12'2" ISUP