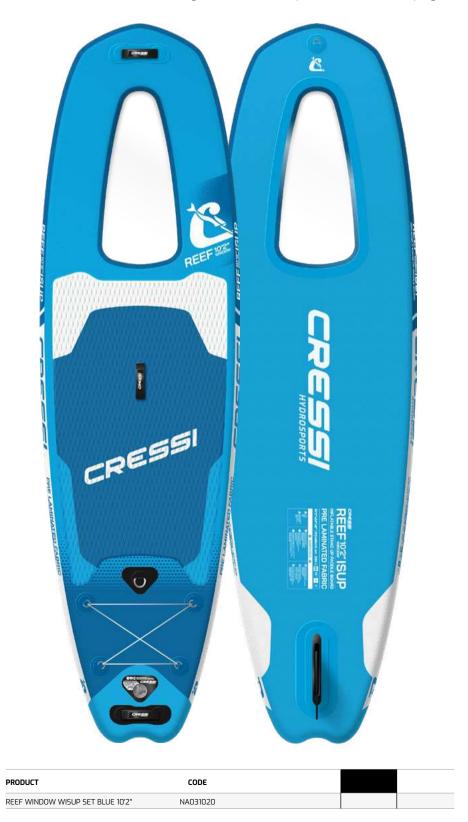

# **ISUP** Inflatable boards

| Element All round           | 20 |
|-----------------------------|----|
| Travelight Foldable 9'2"    | 24 |
| Reef Window 10'2"           | 28 |
| Fluid All round DC 10'2"    | 32 |
| Tiger Shark Multitask 10'2" | 36 |
| Jet Cruise DC 11'2"         | 40 |
| Fury Turing DC 12'2"        | 42 |
| Solid Rental DC             | 46 |
| Boards comparison table     | 50 |

#### **INFLATABLE SUP**

FLUID ALL ROUND 10'2" ISUP SET TIGER SHARK MULTITASK 10'2" ISUP SET JET CRUISE 11'2" ISUP SET FURY TOURING 12'2" ISUP SET SOLID RENTAL ALL ROUND 10'6" ISUP SOLID RENTAL TANDEM 12'2" ISUP