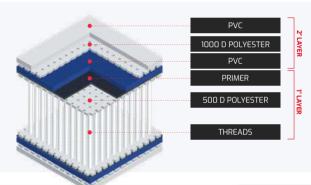

|         |
| Valve          | HP Valve      |         |
| Box dimensions | 40x93x28 cm   |         |
|                |               |         |













# REEF ISUP 10'2" SET INCLUDES: Reef ISUP 10'2" (x1) MOD3 Paddle (x1) US Skeg Fin 9" (x1) Colled Leash 10' (x1) EXA 120I Backpack (x1) Wetter Pump (x1) Repair Kit (x1) User Manual (x1)









**CRE** Window PLF The largest window of ISUP category, designed thanks to Cressi's experience in developing boards with opened structure. Made with a thick layer of transparent PVC (1) with perimeter reinforcement, designed to avoid deformations and structural deficits. Moreover, thanks to the pre-laminated (2) material, made without glue, and the double-layer rail (3), Reef offers the maximum viewing area and comfort while paddling.











# PLF CORE

| Weight         | 3100 g/sq.m |
|----------------|-------------|
| Threads Height | 150 mm      |
| Nominal Layers | Double      |



| Thickness      | 1.2 mm |
|----------------|--------|
| Nominal Lavers | Double |

# DECK PAD

| Thickness | 5 mm    |
|-----------|---------|
| Pattern   | Diamond |

# WINDOW

| Thickness      | 1.2 mm |
|----------------|--------|
| Nominal Layers | Single |

/ ISUP

#### 31

# A LARGER TO LOOK BEYOND

ONE FOR ALL ALL IN ONE DOUBLE CHAMBER MAX SAFETY HIGH STIFFNESS

READY-TO-USE SET

# FLUID E SPECIALIZED Retailer-Product ALL ROUND 10'2" ISUP SET

Our most versatile, safe and performing board in all aquatic conditions and activities, suitable for learners as well as the most experienced, ideal for sea excursions in calm or choppy