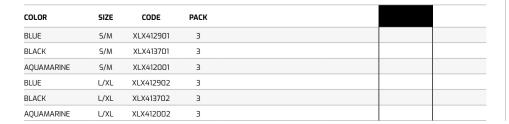

(14 inch) |
| 6-7    | 34 cm (13 inch)   | 40 cm (16 inch) |
| 8-9    | 36 cm (14 inch)   | 43 cm (17 inch) |
| 10-11  | 38 cm (15 inch)   | 47 cm (19 inch) |
| 12-13  | 38.5 cm (15 inch) | 49 cm (19 inch) |



/ RASHGUARD

**ELASTIC WATER SOCKS** FOOT PROTECTION

Elastic Water boots are practical elastic booties for generic water use. Thanks to the thin fabric, they guarantee protection and comfort for trips to the shore, on boats, or for any recreational activities, including swimming, water aerobics, and snorkeling.

- Quick drying material
  Allow you wearing your fins for hours an more without chafing your feet
  Ideal for swimming With fins, jogging, cycling and other activities
- and other activities
- · Complete foot Protection, adds comfort and prevents blisters and chafing









## **ARMOR** RASHGUARD SLIM-FIT SHORTS

Cressi Armor are designed for all water sports. The composition of the fabric enables the clothes to dry very quickly and provide protection from harmful UV rays.

The elasticity of these rash guards and the flat seams offer complete comfort during movement, while maintaining excellent resistance to any abrasions caused by rubbing in the water.



|                                         |          | 1 |
|-----------------------------------------|----------|---|
| ARMOR RASH GUARD SHORTS MAN BLACK 5/2   | NH010002 |   |
| ARMOR RASH GUARD SHORTS MAN BLACK M/3   | NH010003 |   |
| ARMOR RASH GUARD SHORTS MAN BLACK L/4   | NH010004 |   |
| ARMOR RASH GUARD SHORTS MAN BLACK XL/5  | NH010005 |   |
| ARMOR RASH GUARD SHORTS MAN BLACK 2XL/6 | NH010006