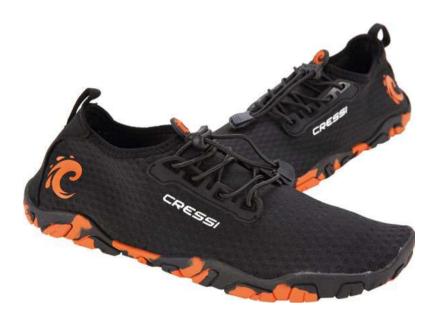

# FOOTWEAR

120

131

132

134

| ADOLI 5 AND KIDS |     |
|------------------|-----|
| Water Shoes      | 138 |
| Espadrillas      | 148 |
| Sandals          | 149 |
| Flip-Flop        | 150 |
| Junior           | 158 |
| Display          | 163 |
|                  |     |