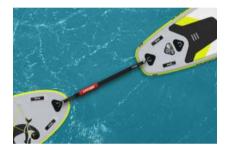

**IKAYAK** INFLATABLE BOATS Namaka Single 8'2" Namaka Double 10'7"

ACCESSORIES For ISUP AND IKAYAKS

| ISUP & Ikayaks spare parts |  |
|----------------------------|--|
| Equipment backpacks        |  |
| Paddles                    |  |
| Skeg Fins                  |  |
| Skeg Fins Spare Parts      |  |
| Leashes                    |  |
| Pumps                      |  |
| Pumps Spare Parts          |  |