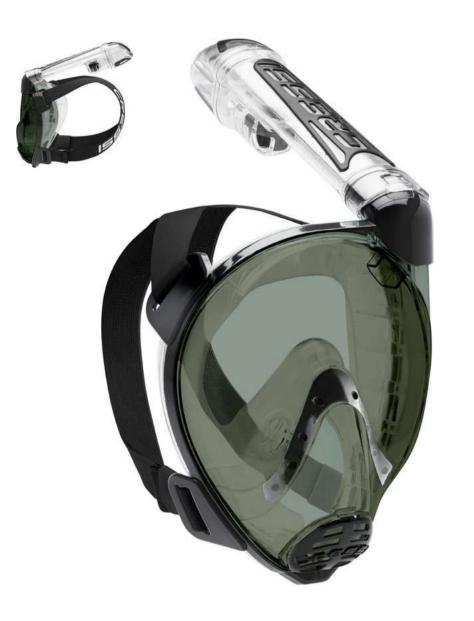

67

68

**BUOYANCY AIDS** FLOATATION JACKETS Ant 50N Nylon Jacket Hornet 50N thermic Neoprene Jacket

FULL FACE MASKS Full face snorkeling masks Adult 86 Junior

92

WATCHES Designed for water sports

**BOTTLES** FOR EVERY USAGE Stainless Steel Frosted