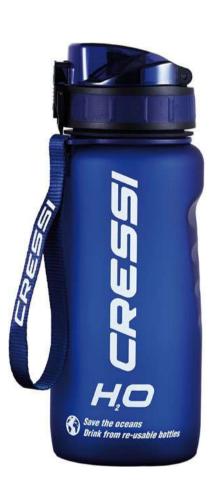

67

68

**BUOYANCY AIDS** FLOATATION JACKETS Ant 50N Nylon Jacket Hornet 50N thermic Neoprene Jacket

FULL FACE MASKS Full face snorkeling masks Adult 86 Junior

92

WATCHES Designed for water sports

**BOTTLES** FOR EVERY USAGE Stainless Steel Frosted