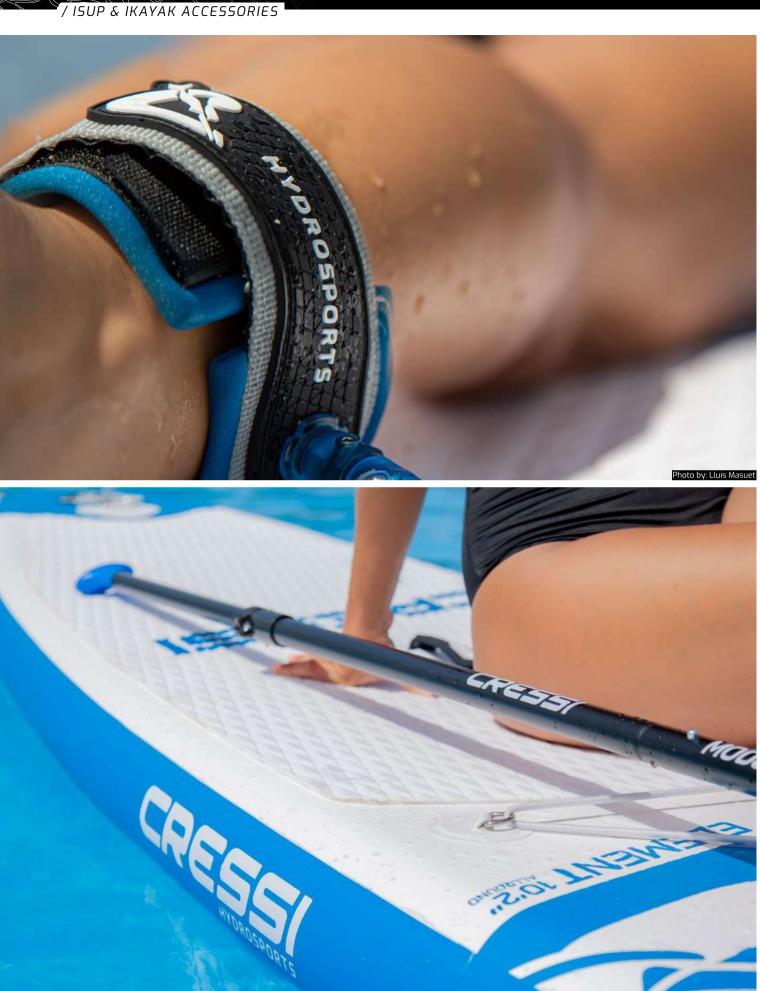

**IKAYAK** INFLATABLE BOATS Namaka Single 8'2" Namaka Double 10'7"

ACCESSORIES For ISUP AND IKAYAKS

| ISUP & Ikayaks spare parts |  |
|----------------------------|--|
| Equipment backpacks        |  |
| Paddles                    |  |
| Skeg Fins                  |  |
| Skeg Fins Spare Parts      |  |
| Leashes                    |  |
| Pumps                      |  |
| Pumps Spare Parts          |  |