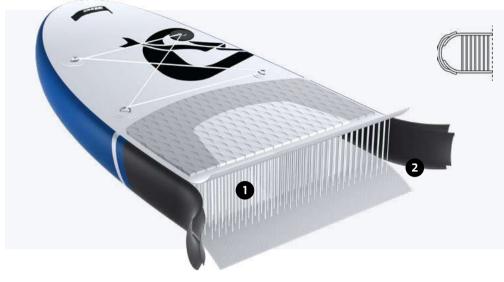

#### O prorecco

**ISUP CATALOG** A COMPARING TOOL

/ ISUP

The Cressi Hydrosports catalog is design to describe as best as possible each boards features, such as materials, construction, ability scores and box/set contents.

This catalog collects all the informations to let you find the best suitable products to your need in order to having the best experiences on water.

 ②
 Speed

 ▲
 Maneuverability

 ④
 Portability

 ●
 Stiffness