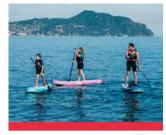

# **ISUP** Inflatable boards

| Element All round           | 20 |
|-----------------------------|----|
| Travelight Foldable 9'2"    | 24 |
| Reef Window 10'2"           | 28 |
| Fluid All round DC 10'2"    | 32 |
| Tiger Shark Multitask 10'2" | 36 |
| Jet Cruise DC 11'2"         | 40 |
| Fury Turing DC 12'2"        | 42 |
| Solid Rental DC             | 46 |
| Boards comparison table     | 50 |