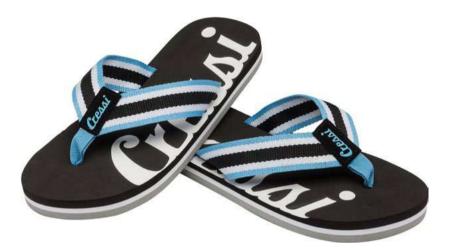

# FOOTWEAR

120

131

132

134

| ADOLI 5 AND KIDS |     |
|------------------|-----|
| Water Shoes      | 138 |
| Espadrillas      | 148 |
| Sandals          | 149 |
| Flip-Flop        | 150 |
| Junior           | 158 |
| Display          | 163 |
|                  |     |