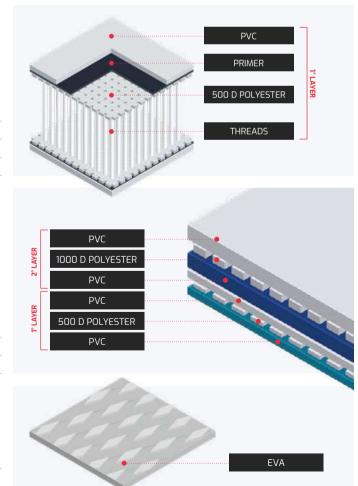

#### O prorecco

**ISUP CATALOG** A COMPARING TOOL

/ ISUP

The Cressi Hydrosports catalog is design to describe as best as possible each boards features, such as materials, construction, ability scores and box/set contents.

This catalog collects all the informations to let you find the best suitable products to your need in order to having the best experiences on water.

 ②
 Speed

 ▲
 Maneuverability

 ④
 Portability

 ●
 Stiffness