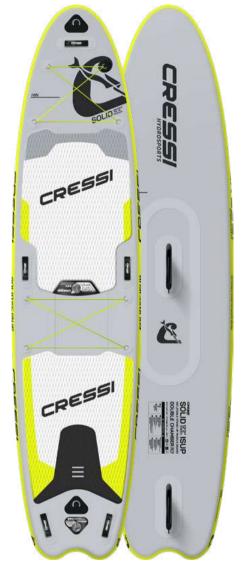

#### **INFLATABLE SUP**

FLUID ALL ROUND 10'2" ISUP SET TIGER SHARK MULTITASK 10'2" ISUP SET JET CRUISE 11'2" ISUP SET FURY TOURING 12'2" ISUP SET SOLID RENTAL ALL ROUND 10'6" ISUP SOLID RENTAL TANDEM 12'2" ISUP