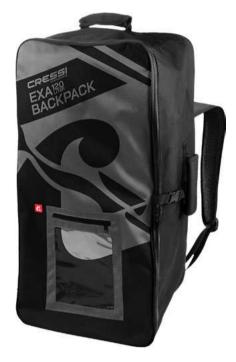

#### BAGS BAGS & BACKPACKS Dry bags and Backpacks Cooler Bag Foldable bags Phone Case

| WETSUITS<br>Adult and Jui | VIOR |    |   |
|---------------------------|------|----|---|
| Tiburon                   |      | 81 | I |
| Kids Shorty               |      | 82 |   |
| Little Shark              |      | 83 |   |
| Baby Warmer               |      | 84 | ł |