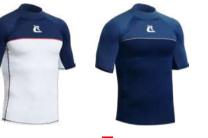

#### RASHGUARD TECHNICAL APPAREL

|  |  |   | 71 |
|--|--|---|----|
|  |  |   | 72 |
|  |  |   | 74 |
|  |  |   | 76 |
|  |  |   | 77 |
|  |  | 7 | 78 |
|  |  |   |    |