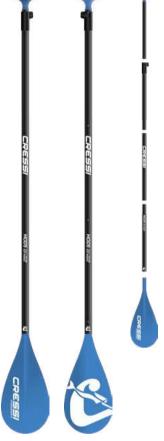

**IKAYAK** INFLATABLE BOATS Namaka Single 8'2" Namaka Double 10'7"

ACCESSORIES For ISUP AND IKAYAKS

| ISUP & Ikayaks spare parts |  |
|----------------------------|--|
| Equipment backpacks        |  |
| Paddles                    |  |
| Skeg Fins                  |  |
| Skeg Fins Spare Parts      |  |
| Leashes                    |  |
| Pumps                      |  |
| Pumps Spare Parts          |  |