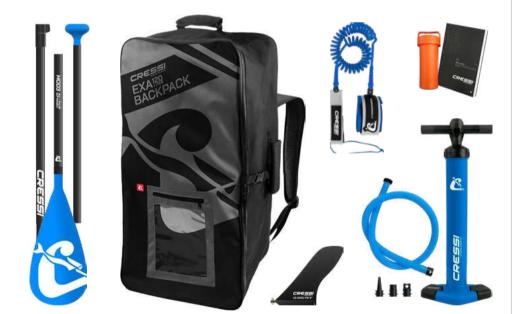

#### **INFLATABLE SUP**

FLUID ALL ROUND 10'2" ISUP SET TIGER SHARK MULTITASK 10'2" ISUP SET JET CRUISE 11'2" ISUP SET FURY TOURING 12'2" ISUP SET SOLID RENTAL ALL ROUND 10'6" ISUP SOLID RENTAL TANDEM 12'2" ISUP