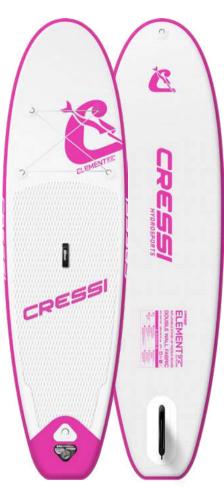

# **ISUP** Inflatable boards

| Element All round           | 20 |
|-----------------------------|----|
| Travelight Foldable 9'2"    | 24 |
| Reef Window 10'2"           | 28 |
| Fluid All round DC 10'2"    | 32 |
| Tiger Shark Multitask 10'2" | 36 |
| Jet Cruise DC 11'2"         | 40 |
| Fury Turing DC 12'2"        | 42 |
| Solid Rental DC             | 46 |
| Boards comparison table     | 50 |