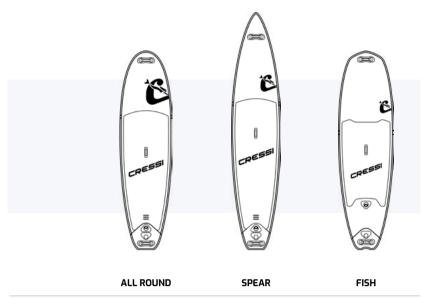

# **ISUP** Inflatable boards

| Element All round           | 20 |
|-----------------------------|----|
| Travelight Foldable 9'2"    | 24 |
| Reef Window 10'2"           | 28 |
| Fluid All round DC 10'2"    | 32 |
| Tiger Shark Multitask 10'2" | 36 |
| Jet Cruise DC 11'2"         | 40 |
| Fury Turing DC 12'2"        | 42 |
| Solid Rental DC             | 46 |
| Boards comparison table     | 50 |

#### **INFLATABLE SUP**

FLUID ALL ROUND 10'2" ISUP SET TIGER SHARK MULTITASK 10'2" ISUP SET JET CRUISE 11'2" ISUP SET FURY TOURING 12'2" ISUP SET SOLID RENTAL ALL ROUND 10'6" ISUP SOLID RENTAL TANDEM 12'2" ISUP