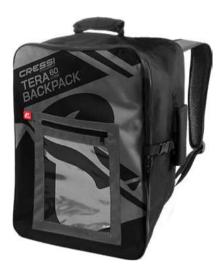

#### BAGS BAGS & BACKPACKS Dry bags and Backpacks Cooler Bag Foldable bags Phone Case

| WETSUITS<br>Adult and Jui | VIOR |    |   |
|---------------------------|------|----|---|
| Tiburon                   |      | 81 | I |
| Kids Shorty               |      | 82 |   |
| Little Shark              |      | 83 |   |
| Baby Warmer               |      | 84 | ł |