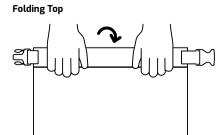

-------------------|-----------|--|
| RHINO DRY BAG 40LT | XUB976400 |  |







| PRODUCT            | CODE      |  |
|--------------------|-----------|--|
| RHINO DRY BAG GOLT | XUB976680 |  |

#### **TECHNICAL FEATURES**

- Waterproof sports bag for all types of sports and leisure activities
  Made of resistant and tear-resistant fabric
  Very light and spacious
  To be used as extra luggage in case of need, for sports equipment and much more
  Waterproof and stain-proof

#### DIMENSIONS

| Volume     | 40 L                                       |
|------------|--------------------------------------------|
| Dimensions | 45 x 50 x 31 cm<br>17.7 x 19.7 x 12.2 inch |
| Volume     | 60 L                                       |
| Dimensions | 78 x 50 x 31 cm<br>30.7 x 19.7 x 12.2 inch |





# **OCTOPUS** DRY BAG, 30 L

Multipurpose bag/backpack in PVC tarpaulin with a 30-L capacity, perfect for sports or travel. Durable and watertight, it keeps your equipment dry and protects your electronic devices. It features side

handles and padded shoulder straps so it's easy to carry. The stitching is made using Seamless technology and is waterproof. Handy rolling top closure with a sturdy quick-release clip fastening.

RESSI

OCTOPUS

## **TECHNICAL FEATURES**

- · Waterproof bag/backpack

- Made of PVC tarpaulin
   Seamless stitching technology
   Side handles and padded shoulder straps

#### DIMENSIONS

| Volume     | 30 L                               |
|------------|------------------------------------|
| Dimensions | 71 cm x Ø 24 cm<br>28 x Ø 9.4 inch |

#### Folding Top





O