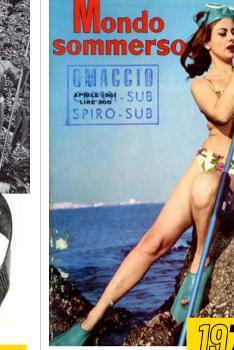

#### **1938** Brothers Egidio and Nanni Cressi start to handcraft the first masks and spearfishing guns. These are the origins of Cressi, the oldest scuba diving equipment company worldwide.

#### 1943

The first Cressi mask, The Sirena, was hand crafted in 1943. It remained in the catalogue, with various updates, for more than 30 years.

#### 1946

The Cressi company is officially founded in Genova, Italy.