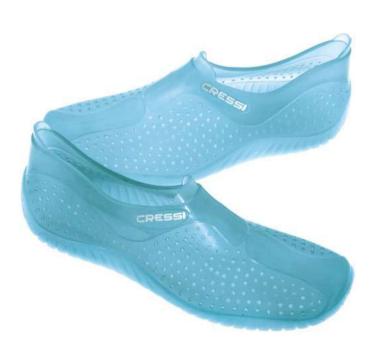

# FOOTWEAR

120

131

132

134

| ADOLI 5 AND KIDS |     |
|------------------|-----|
| Water Shoes      | 138 |
| Espadrillas      | 148 |
| Sandals          | 149 |
| Flip-Flop        | 150 |
| Junior           | 158 |
| Display          | 163 |
|                  |     |