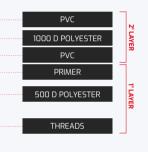

#### O prorecco

**ISUP CATALOG** A COMPARING TOOL

/ ISUP

The Cressi Hydrosports catalog is design to describe as best as possible each boards features, such as materials, construction, ability scores and box/set contents.

This catalog collects all the informations to let you find the best suitable products to your need in order to having the best experiences on water.

 ②
 Speed

 ▲
 Maneuverability

 ④
 Portability

 ●
 Stiffness