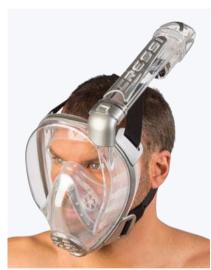

67

68

**BUOYANCY AIDS** FLOATATION JACKETS Ant 50N Nylon Jacket Hornet 50N thermic Neoprene Jacket

FULL FACE MASKS Full face snorkeling masks Adult 86 Junior

92

WATCHES Designed for water sports

**BOTTLES** FOR EVERY USAGE Stainless Steel Frosted