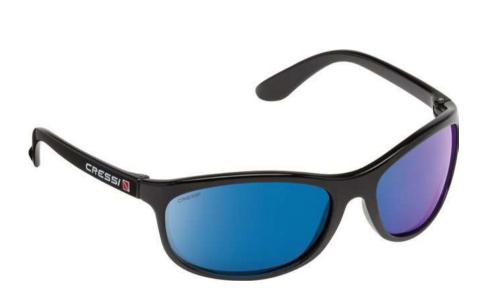

| SUNGLA<br>WITH HIGH |     | I FNSFS    |     |
|---------------------|-----|------------|-----|
| Adult               | ΨUA | <br>LLNULU | 104 |
| Junior              |     |            | 117 |
| Display             |     |            | 118 |