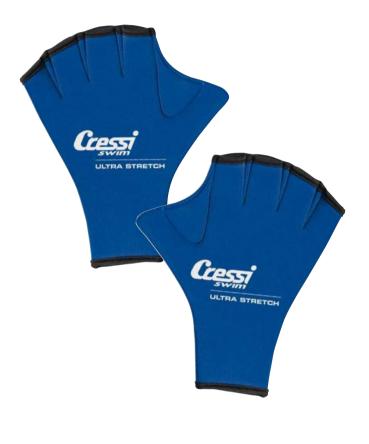

#### BAGS, WETSUITS, BOOTS, GLOVES, AND ALL REMAINING PRODUCTS AND CONSUMABLE PARTS

Two (2) years from the date of purchase (24 months for inherent flaws). Exceptions: Damage due to scratches, punctures, abrasions, or chemical products (including chlorine), all damage due to exposure to the sun, damage due to negligence, blows, or normal wear and tear.