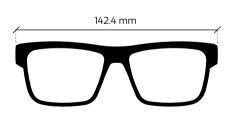

| SUNGLA<br>WITH HIGH |     | I FNSFS    |     |
|---------------------|-----|------------|-----|
| Adult               | ΨUA | <br>LLNULU | 104 |
| Junior              |     |            | 117 |
| Display             |     |            | 118 |