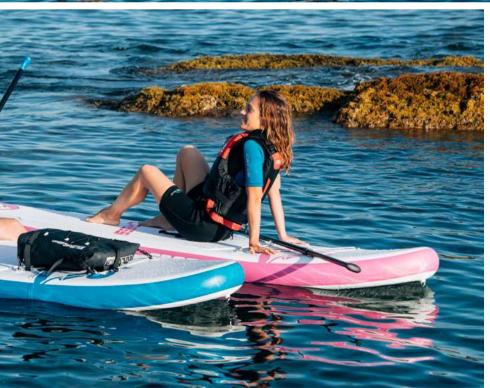

# **ISUP** Inflatable boards

| Element All round           | 20 |
|-----------------------------|----|
| Travelight Foldable 9'2"    | 24 |
| Reef Window 10'2"           | 28 |
| Fluid All round DC 10'2"    | 32 |
| Tiger Shark Multitask 10'2" | 36 |
| Jet Cruise DC 11'2"         | 40 |
| Fury Turing DC 12'2"        | 42 |
| Solid Rental DC             | 46 |
| Boards comparison table     | 50 |

#### **INFLATABLE SUP**

FLUID ALL ROUND 10'2" ISUP SET TIGER SHARK MULTITASK 10'2" ISUP SET JET CRUISE 11'2" ISUP SET FURY TOURING 12'2" ISUP SET SOLID RENTAL ALL ROUND 10'6" ISUP SOLID RENTAL TANDEM 12'2" ISUP