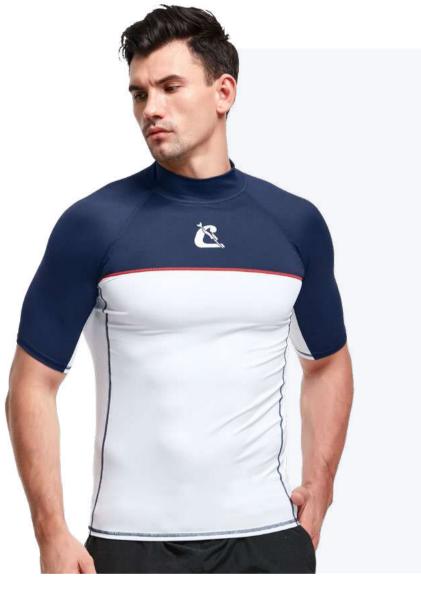

#### RASHGUARD TECHNICAL APPAREL

|  |  |   | 71 |
|--|--|---|----|
|  |  |   | 72 |
|  |  |   | 74 |
|  |  |   | 76 |
|  |  |   | 77 |
|  |  | 7 | 78 |
|  |  |   |    |