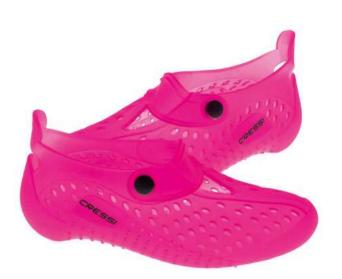

# FOOTWEAR

120

131

132

134

| ADOLI 5 AND KIDS |     |
|------------------|-----|
| Water Shoes      | 138 |
| Espadrillas      | 148 |
| Sandals          | 149 |
| Flip-Flop        | 150 |
| Junior           | 158 |
| Display          | 163 |
|                  |     |