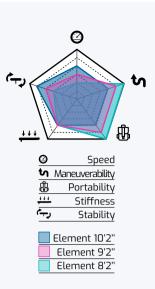

This catalog collects all the informations to let you find the best suitable products to your need in order to having the best experiences on water.

 ②
 Speed

 ▲
 Maneuverability

 ④
 Portability

 ●
 Stiffness

 ●
 Stability

## Abilities chart

On this graph you can quickly see the ability scores of each Cressi Hydrosports SUP boards.

Human size comparison

Thanks to this visualization, you can immediately see the size of the SUP, compared to a human figure of 180 cm in height.