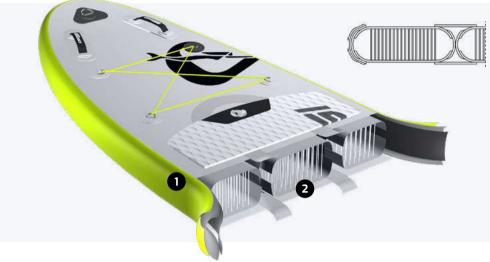

hanks to the Trailer Leash supplied, it will be possible to easily and quickly connect the boards through the D-Rings positioned at the bow and stern, so as to be able to keep all the boards under control during each tours.

| PRODUCT                                 | CODE     |  |  |
|-----------------------------------------|----------|--|--|
| SOLID ALL ROUND DC ISUP GREY/FLUO 10'6" | NB011070 |  |  |
| SOLID TANDEM DC ISUP GREY/FLUO 12'2"    | NB001270 |  |  |







## SOLID 10'6" SET INCLUDES: • Solid ISUP 12'2" (x1) • US Quick Skeg Fin 9" (x1) • Trailer Leash 8' (x1)

## SOLID 12'2" SET INCLUDES: • Solid ISUP 12'2" (x1) • US Quick Skeg Fin 9" (x2) • Trailer Leash 8' (x1)



/ ISUP

## **SOLID** ISUP CONSTRUCTION

**CONSTRUCTION USED IN:** Solid All Round 10'6'' Solid Tandem 12'2''



## **CRE Double Chamber** PLF Reinforced

Triple-layer reinforced rail (1) with external anti-abrasion coating, for longer-lasting boards when subjected to greater stresses from prolonged use during rental. The double air chamber core (2) made of pre-laminated material with a dedicated valve gives the user high stiffness and safety in case of air leaks caused by accidental punctures.



## PLF CORE

| Weight         | 3100 g/sq.m |
|----------------|-------------|
| Threads Height | 150 mm      |
| Nominal Layers | Double      |
|                |             |

## **RAINFORCED RAIL**

| Thickness      | 1.9 mm |
|----------------|--------|
| Nominal Layers | Triple |

## **DECK PAD**

| Thickness | 5 mm    |
|-----------|---------|
| Pattern   | Diamond |

ISUP

# DESIGNED FOR PROFESSIO