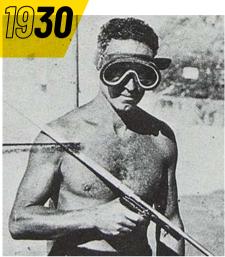

#### **1938** Brothers Egidio and Nanni Cressi start to handcraft the first masks and spearfishing guns. These are the origins of Cressi, the oldest scuba diving equipment company worldwide.