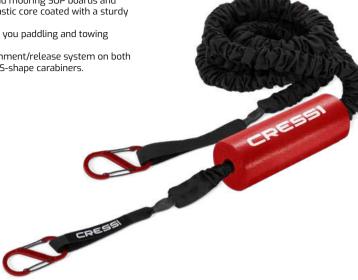

**IKAYAK** INFLATABLE BOATS Namaka Single 8'2" Namaka Double 10'7"

ACCESSORIES For ISUP AND IKAYAKS

| ISUP & Ikayaks spare parts |  |
|----------------------------|--|
| Equipment backpacks        |  |
| Paddles                    |  |
| Skeg Fins                  |  |
| Skeg Fins Spare Parts      |  |
| Leashes                    |  |
| Pumps                      |  |
| Pumps Spare Parts          |  |