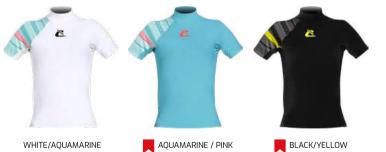

#### RASHGUARD TECHNICAL APPAREL

|  |  |   | 71 |
|--|--|---|----|
|  |  |   | 72 |
|  |  |   | 74 |
|  |  |   | 76 |
|  |  |   | 77 |
|  |  | 7 | 78 |
|  |  |   |    |