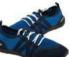

# FOOTWEAR

120

131

132

134

| ADOLI 5 AND KIDS |     |
|------------------|-----|
| Water Shoes      | 138 |
| Espadrillas      | 148 |
| Sandals          | 149 |
| Flip-Flop        | 150 |
| Junior           | 158 |
| Display          | 163 |
|                  |     |