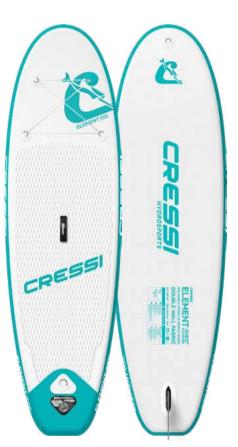

# **ISUP** Inflatable boards

| Element All round           | 20 |
|-----------------------------|----|
| Travelight Foldable 9'2"    | 24 |
| Reef Window 10'2"           | 28 |
| Fluid All round DC 10'2"    | 32 |
| Tiger Shark Multitask 10'2" | 36 |
| Jet Cruise DC 11'2"         | 40 |
| Fury Turing DC 12'2"        | 42 |
| Solid Rental DC             | 46 |
| Boards comparison table     | 50 |