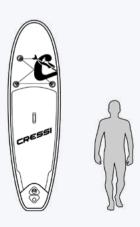

## Abilities chart

On this graph you can quickly see the ability scores of each Cressi Hydrosports SUP boards.

Human size comparison

Thanks to this visualization, you can immediately see the size of the SUP, compared to a human figure of 180 cm in height.