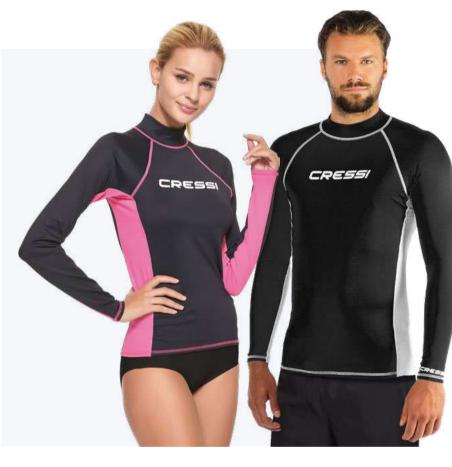

| XL   | 106-114 cm   | 70+ kg      | 50 N     |
| LADY | (1) CHEST    | WEIGHT      | BUOYANCY |
| XS   | 30-33 inch   | 66-110 lbs  | 40 N     |
| 5    | 33-36 inch   | 88-132 lbs  | 40 N     |
| м    | 36-39 inch   | 110-154 lbs | 45 N     |
| L    | 39-42 inch   | 132-176 lbs | 50 N     |
| XL   | 42-45 inch   | 154+ lbs    | 50 N     |
| ~~   | -2 -5 men    | 134. 03     | 50 11    |

22 CRESSI C CRESSI AND DESCRIPTION

#### / RASHGUARD

## **RASHGUARD** Long sleeves man & lady

Long-sleeve protective rash guard made with high quality materials. Soft and stretchy, it offers a great fit that adheres to the body. Ideal for diving, snorkeling, surfing, and other water sports. It protects against chafing caused by sports equipment and provides 50+ sun protection against harmful UV rays.







BLUE/WHITE



BLACK/PINK BLUE/WHITE

| MAN        | BLACK/WHITE | <b>BLUE/WHITE</b> |
|------------|-------------|-------------------|
| 5/2 (48)   | XLW477152   | LW477102          |
| M/3 (50)   | XLW477153   | LW477103          |
| L/4 (52)   | XLW477154   | LW477104          |
| XL/5 (54)  | XLW477155   | LW477105          |
| XXL/6 (56) | XLW477156   | LW477106          |
| 3XL/7 (58) | XLW477157   | LW477107          |
|            |             |                   |
| LADY       | BLACK/PINK  | BLUE/WHITE        |
| XS/1 (36)  | XLW474401   | LW477201          |
| 5/2 (38)   | XLW474402   | LW477202          |
| M/3 (40)   | XLW474403   | LW477203          |
| L/4 (42)   | XLW474404   | LW477204          |
| XL/5 (44)  | XLW474405   | LW477205          |

COMPOSITION NYLON 92%