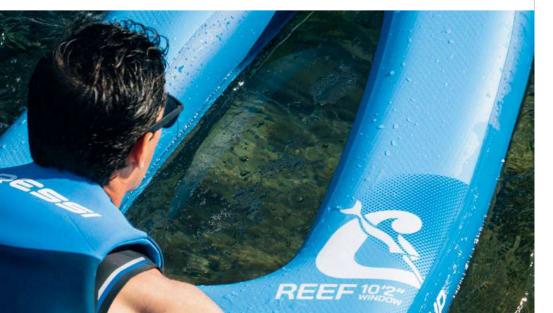

# **ISUP** Inflatable boards

| Element All round           | 20 |
|-----------------------------|----|
| Travelight Foldable 9'2"    | 24 |
| Reef Window 10'2"           | 28 |
| Fluid All round DC 10'2"    | 32 |
| Tiger Shark Multitask 10'2" | 36 |
| Jet Cruise DC 11'2"         | 40 |
| Fury Turing DC 12'2"        | 42 |
| Solid Rental DC             | 46 |
| Boards comparison table     | 50 |