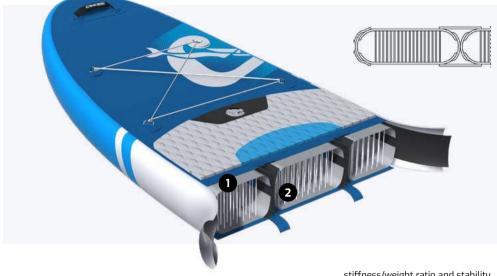

#### O prorecco

**ISUP CATALOG** A COMPARING TOOL

/ ISUP

The Cressi Hydrosports catalog is design to describe as best as possible each boards features, such as materials, construction, ability scores and box/set contents.

This catalog collects all the informations to let you find the best suitable products to your need in order to having the best experiences on water.

 ②
 Speed

 ▲
 Maneuverability

 ④
 Portability

 ●
 Stiffness

 ●
 Stability

## Abilities chart

On this graph you can quickly see the ability scores of each Cressi Hydrosports SUP boards.

Human size comparison

Thanks to this visualization, you can immediately see the size of the SUP, compared to a human figure of 180 cm in height.