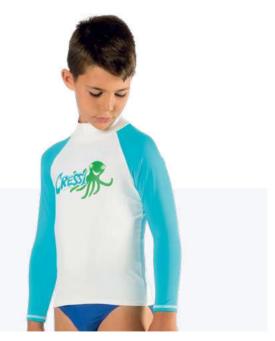

|----------------|----------------|-----------|------------|---------------|
| X5/1 (36) | LW476801       | LW476851       | XLW474001 | XLW474101  | XLW474301     |
| 5/2 (38)  | LW476802       | LW476852       | XLW474002 | XLW474102  | XLW474302     |
| M/3 (40)  | LW476803       | LW476853       | XLW474003 | XLW474103  | XLW474303     |
| L/5 (42)  | LW476804       | LW476854       | XLW474004 | XLW474104  | XLW474304     |
| XL/5 (44) | LW476805       | LW476855       | XLW474005 | XLW474105  | XLW474305     |



BLUE

PINK

### **RASHGUARD JUNIOR** SHORT & LONG SLEEVES

USED FOR MANY OUTDOOR ACTIVITIES COMFORT AN

CRESSI HYDROSPORTS - BY THE SEA 2023

RESS

 FLATLOCK STITCHING FOR
 COMPOSITION

 COMFORT AND DURABILITY
 100% ELASTENE

cress/ KIDS

AVA AND UVB RAYS

RESSI

UNIOR









BLUE OCTOPUS

| AGE   | BLUE OCTOPUS |  |  |
|-------|--------------|--|--|
| 4-5   | LW477501     |  |  |
| 6-7   | LW477502     |  |  |
| 8-9   | LW477503     |  |  |
| 10-11 | LW477504     |  |  |
| 12-13 | LW477505     |  |  |

- Special stretch fabric made from stretch and quick drying elastane material made
- Good fit and figure Betonend, with a high freedom of movement due to the flexible fabric





| JR AGE | (1) CHEST         | (2) LENGTH      |
|--------|-------------------|-----------------|
| 4-5    | 33 cm (13 inch)   | 36 cm (14 inch) |
| 6-7    | 34 cm (13 inch)   | 40 cm (16 inch) |
| 8-9    | 36 cm (14 inch)   | 43 cm (17 inch) |
| 10-11  | 38 cm (15 inch)   | 47 cm (19 inch) |
| 12-13  | 38.5 cm (15 inch) | 49 cm (19 inch) |



/ RASHGUARD

**ELASTIC WATER SOCKS** FO