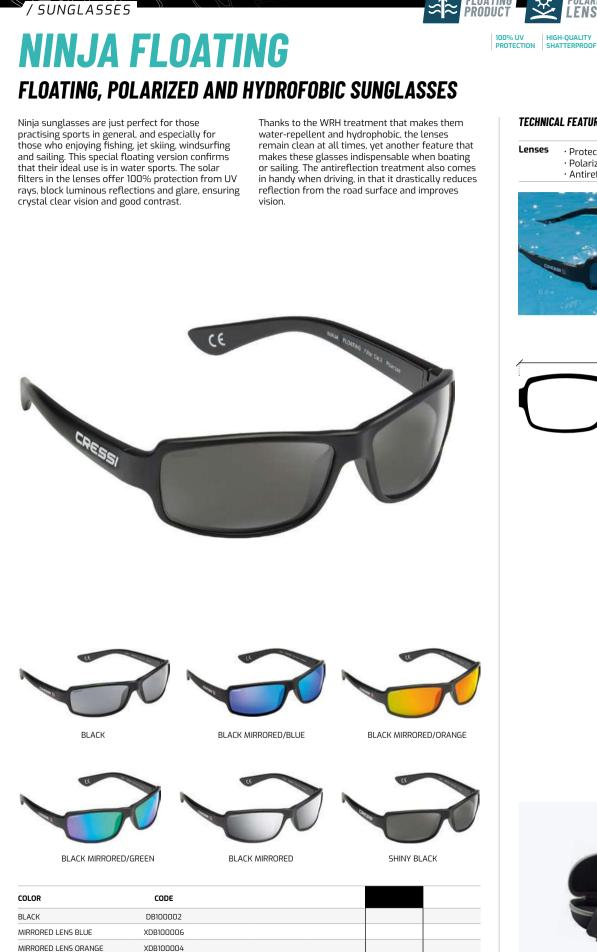

| SUNGLA<br>WITH HIGH |     | I FNSFS    |     |
|---------------------|-----|------------|-----|
| Adult               | ΨUA | <br>LLNULU | 104 |
| Junior              |     |            | 117 |
| Display             |     |            | 118 |