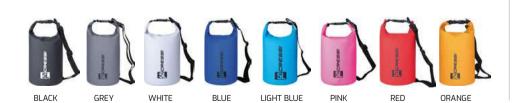

55010 |  |
| DRY TEK BAG BLACK 20 LT  | XUA955020 |  |
| DRY TEK BAG ORANGE 10 LT | XUA958810 |  |
| DRY TEK BAG ORANGE 20 LT | XUA958820 |  |
|                          |           |  |





## **DRY BAG** Shoulder Strap

Cressi Dry Bag is a waterproof bag that's great for protecting items and clothing from sand, soil, water, and snow. To close it, roll it down from the top and fasten the buckle. It is very easy to transport using the handy shoulder strap. Ideal for carrying your suit, fins, and mask, even when they're wet. Do not submerge the bag! Available in a range of sizes and colors.

#### **TECHNICAL FEATURES**

- Expanded line of models and colors
- Bright colors
- Made of durable PVC
- Hermetic seams
- Handy closure
- · Adjustable, removable shoulder strap

#### Folding Top







| Į, |  |
|----|--|



BLACK GREY WHITE BLUE LIGHT BLUE PINK RED ORANGE LT 5 XUA928901 XUA928501 XUA928301 XUA928201 XUA928601 XUA928401 XUA928101 XUA928801 10 XUA928910 XUA928510 XUA928310 XUA928210 XUA928610 XUA928410 XUA928110 XUA928810 15 XUA928905 XUA928505 XUA928305 XUA928205 XUA928605 XUA928405 XUA928105 XUA928805 20 XUA928920 XI IA928520 XI IA928320 XI IA928220 XI JA928420 XI IA928120 XI IA928820 XUA928620

# KANGAROO **PROTECTIVE POUCH**

Cressi Kangaroo is a water resistant pack/bumbag in high-quality PVC. Perfect for scuba diving, fishing, sailing, water sports, and outdoor activities. Practical and lightweight, it features a handy closure. It protects your devices and documents from the water.

#### **TECHNICAL FEATURES**

- Water resistant pack/bumbag
  Perfect for scuba div