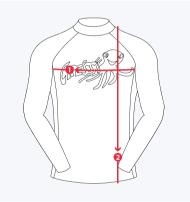

#### RASHGUARD TECHNICAL APPAREL

|  |  |   | 71 |
|--|--|---|----|
|  |  |   | 72 |
|  |  |   | 74 |
|  |  |   | 76 |
|  |  |   | 77 |
|  |  | 7 | 78 |
|  |  |   |    |