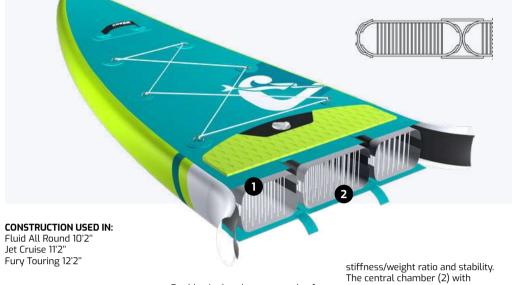

# **ISUP** Inflatable boards

| Element All round           | 20 |
|-----------------------------|----|
| Travelight Foldable 9'2"    | 24 |
| Reef Window 10'2"           | 28 |
| Fluid All round DC 10'2"    | 32 |
| Tiger Shark Multitask 10'2" | 36 |
| Jet Cruise DC 11'2"         | 40 |
| Fury Turing DC 12'2"        | 42 |
| Solid Rental DC             | 46 |
| Boards comparison table     | 50 |

#### **INFLATABLE SUP**

FLUID ALL ROUND 10'2" ISUP SET TIGER SHARK MULTITASK 10'2" ISUP SET JET CRUISE 11'2" ISUP SET FURY TOURING 12'2" ISUP SET SOLID RENTAL ALL ROUND 10'6" ISUP SOLID RENTAL TANDEM 12'2" ISUP