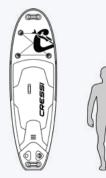

## Abilities chart

On this graph you can quickly see the ability scores of each Cressi Hydrosports SUP boards.

Human size comparison

Thanks to this visualization, you can immediately see the size of the SUP, compared to a human figure of 180 cm in height.