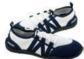

# FOOTWEAR

120

131

132

134

| ADOLI 5 AND KIDS |     |
|------------------|-----|
| Water Shoes      | 138 |
| Espadrillas      | 148 |
| Sandals          | 149 |
| Flip-Flop        | 150 |
| Junior           | 158 |
| Display          | 163 |
|                  |     |