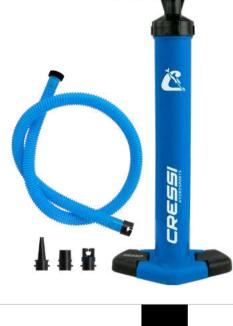

**IKAYAK** INFLATABLE BOATS Namaka Single 8'2" Namaka Double 10'7"

ACCESSORIES For ISUP AND IKAYAKS

| ISUP & Ikayaks spare parts |  |
|----------------------------|--|
| Equipment backpacks        |  |
| Paddles                    |  |
| Skeg Fins                  |  |
| Skeg Fins Spare Parts      |  |
| Leashes                    |  |
| Pumps                      |  |
| Pumps Spare Parts          |  |