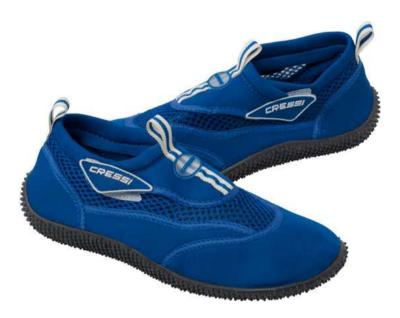

# FOOTWEAR

120

131

132

134

| ADOLI 5 AND KIDS |     |
|------------------|-----|
| Water Shoes      | 138 |
| Espadrillas      | 148 |
| Sandals          | 149 |
| Flip-Flop        | 150 |
| Junior           | 158 |
| Display          | 163 |
|                  |     |