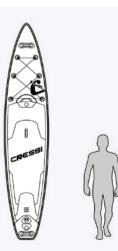

## Abilities chart

On this graph you can quickly see the ability scores of each Cressi Hydrosports SUP boards.

Human size comparison

Thanks to this visualization, you can immediately see the size of the SUP, compared to a human figure of 180 cm in height.