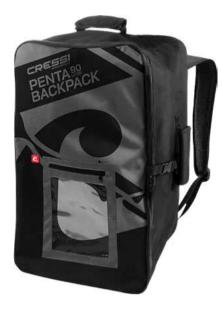

#### BAGS BAGS & BACKPACKS Dry bags and Backpacks Cooler Bag Foldable bags Phone Case

| WETSUITS<br>Adult and Jui | VIOR |    |   |
|---------------------------|------|----|---|
| Tiburon                   |      | 81 | I |
| Kids Shorty               |      | 82 |   |
| Little Shark              |      | 83 |   |
| Baby Warmer               |      | 84 | ł |