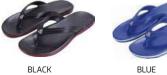

# FOOTWEAR

120

131

132

134

| ADOLI 5 AND KIDS |     |
|------------------|-----|
| Water Shoes      | 138 |
| Espadrillas      | 148 |
| Sandals          | 149 |
| Flip-Flop        | 150 |
| Junior           | 158 |
| Display          | 163 |
|                  |     |