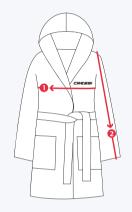

| TOWELS<br>BEACH & POOL |     |
|------------------------|-----|
| Towels                 | 165 |
| Poncho                 | 168 |
| Bathrobe               | 169 |

SWIMMING **OUTDOOR TRAINING** Goggles Accessories Swim Caps