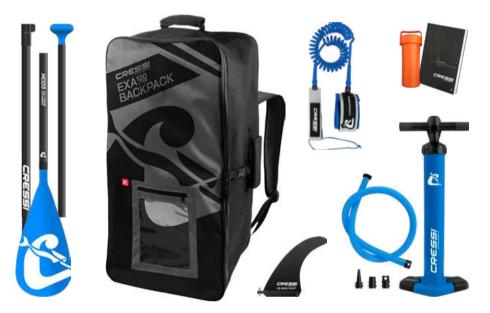

**IKAYAK** INFLATABLE BOATS Namaka Single 8'2" Namaka Double 10'7"

ACCESSORIES For ISUP AND IKAYAKS

| ISUP & Ikayaks spare parts |  |
|----------------------------|--|
| Equipment backpacks        |  |
| Paddles                    |  |
| Skeg Fins                  |  |
| Skeg Fins Spare Parts      |  |
| Leashes                    |  |
| Pumps                      |  |
| Pumps Spare Parts          |  |

#### **INFLATABLE SUP**

FLUID ALL ROUND 10'2" ISUP SET TIGER SHARK MULTITASK 10'2" ISUP SET JET CRUISE 11'2" ISUP SET FURY TOURING 12'2" ISUP SET SOLID RENTAL ALL ROUND 10'6" ISUP SOLID RENTAL TANDEM 12'2" ISUP