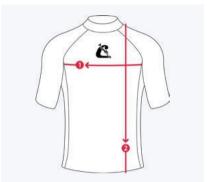

#### RASHGUARD TECHNICAL APPAREL

|  |  |   | 71 |
|--|--|---|----|
|  |  |   | 72 |
|  |  |   | 74 |
|  |  |   | 76 |
|  |  |   | 77 |
|  |  | 7 | 78 |
|  |  |   |    |