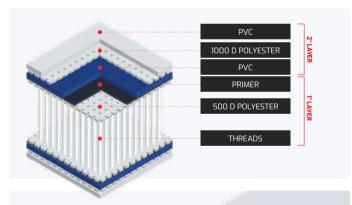

#### O prorecco

**ISUP CATALOG** A COMPARING TOOL

/ ISUP

The Cressi Hydrosports catalog is design to describe as best as possible each boards features, such as materials, construction, ability scores and box/set contents.

This catalog collects all the informations to let you find the best suitable products to your need in order to having the best experiences on water.

 ②
 Speed

 ▲
 Maneuverability

 ④
 Portability

 ●
 Stiffness