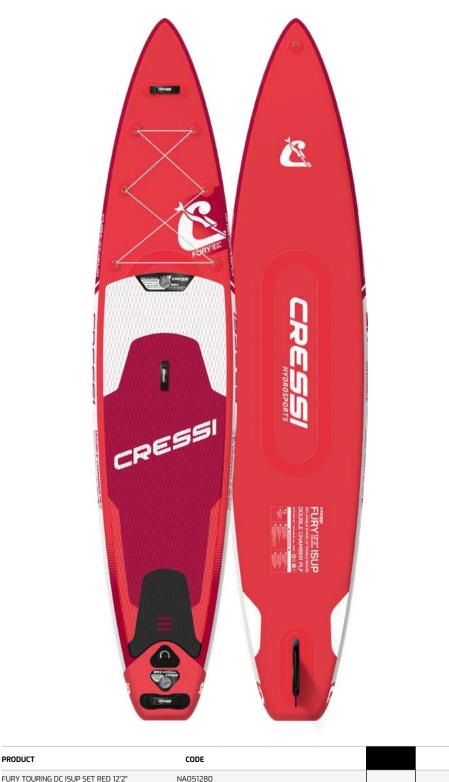

#### **INFLATABLE SUP**

FLUID ALL ROUND 10'2" ISUP SET TIGER SHARK MULTITASK 10'2" ISUP SET JET CRUISE 11'2" ISUP SET FURY TOURING 12'2" ISUP SET SOLID RENTAL ALL ROUND 10'6" ISUP SOLID RENTAL TANDEM 12'2" ISUP