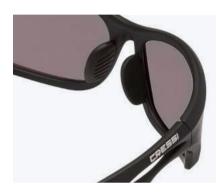

| SUNGLA<br>WITH HIGH |     | I FNSFS    |     |
|---------------------|-----|------------|-----|
| Adult               | ΨUA | <br>LLNULU | 104 |
| Junior              |     |            | 117 |
| Display             |     |            | 118 |