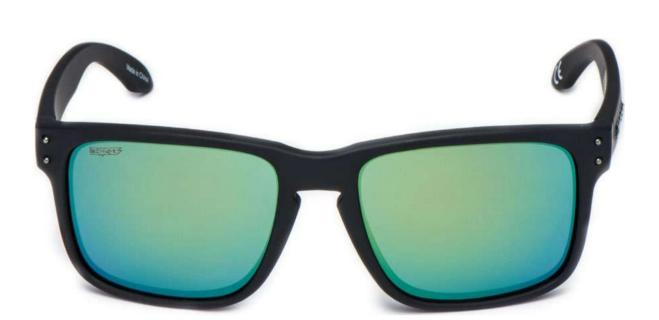

| SUNGLA<br>WITH HIGH |     | I FNSFS    |     |
|---------------------|-----|------------|-----|
| Adult               | ΨUA | <br>LLNULU | 104 |
| Junior              |     |            | 117 |
| Display             |     |            | 118 |