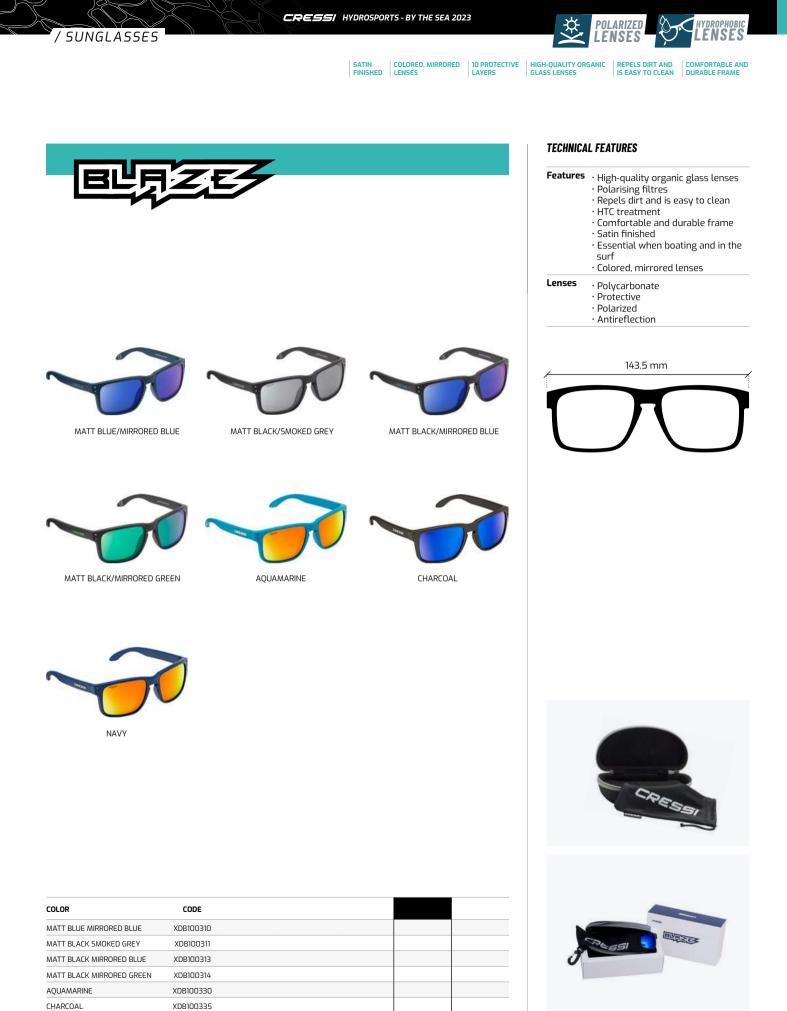

| SUNGLA<br>WITH HIGH |     | I FNSFS    |     |
|---------------------|-----|------------|-----|
| Adult               | ΨUA | <br>LLNULU | 104 |
| Junior              |     |            | 117 |
| Display             |     |            | 118 |