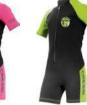

## Abilities chart

On this graph you can quickly see the ability scores of each Cressi Hydrosports SUP boards.

Human size comparison

Thanks to this visualization, you can immediately see the size of the SUP, compared to a human figure of 180 cm in height.