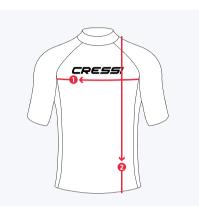

04  | XLW474304     |
| XL/5 (44) | LW476805       | LW476855       | XLW474005 | XLW474105  | XLW474305     |



BLUE

PINK

### **RASHGUARD JUNIOR** SHORT & LONG SLEEVES

USED FOR MANY OUTDOOR ACTIVITIES COMFORT AN

CRESSI HYDROSPORTS - BY THE SEA 2023

RESS

 FLATLOCK STITCHING FOR
 COMPOSITION

 COMFORT AND DURABILITY
 100% ELASTENE

cress/ KIDS

AVA AND UVB RAYS

RESSI

UNIOR









BLUE OCTOPUS

| AGE   | BLUE OCTOPUS |  |  |
|-------|--------------|--|--|
| 4-5   | LW477501     |  |  |
| 6-7   | LW477502     |  |  |
| 8-9   | LW477503     |  |  |
| 10-11 | LW477504     |  |  |
| 12-13 | LW477505     |  |  |

- Special stretch fabric made from stretch and quick drying elastane material made
- Good fit and figure Betonend, with a high freedom of movement due to the flexible fabric





| JR AGE | (1) CHEST         | (2) LENGTH      |
|--------|-------------------|-----------------|
| 4-5    | 33 cm (13 inch)   | 36 cm (14 inch) |
| 6-7    | 34 cm (13 inch)   | 40 cm (16 inch) |
| 8-9    | 36 cm (14 inch)   | 43 cm (17 inch) |
| 10-11  | 38 cm (15 inch)   | 47 cm (19 inch) |
| 12-13  | 38.5 cm (15 inch) | 49 cm (19 inch) |



/ RASHGUARD

**ELASTIC WATER SOCKS** FOOT PROTECTION

Elastic Water boots are practical elastic booties for generic water use. Thanks to the thin fabric, they guarantee protection and comfort for trips to the shore, on boats, or for any recreational activities, including swimming, water aerobics, and snorkeling.

- Quick drying material
  Allow you wearing your fins for hours an more without chafing your feet
  Ideal for swimming With fins, joggi