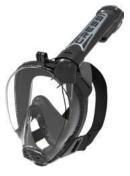

67

68

**BUOYANCY AIDS** FLOATATION JACKETS Ant 50N Nylon Jacket Hornet 50N thermic Neoprene Jacket

FULL FACE MASKS Full face snorkeling masks Adult 86 Junior

92

WATCHES Designed for water sports

**BOTTLES** FOR EVERY USAGE Stainless Steel Frosted