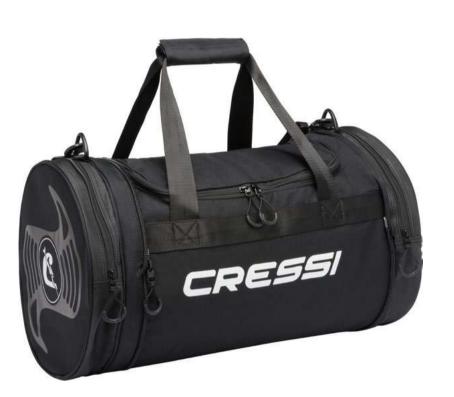

#### BAGS BAGS & BACKPACKS Dry bags and Backpacks Cooler Bag Foldable bags Phone Case

| WETSUITS<br>Adult and Jui | VIOR |    |   |
|---------------------------|------|----|---|
| Tiburon                   |      | 81 | I |
| Kids Shorty               |      | 82 |   |
| Little Shark              |      | 83 |   |
| Baby Warmer               |      | 84 | ł |

#### BAGS, WETSUITS, BOOTS, GLOVES, AND ALL REMAINING PRODUCTS AND CONSUMABLE PARTS

Two (2) years from the date of purchase (24 months for inherent flaws). Exceptions: Damage due to scratches, punctures, abrasions, or chemical products (including chlorine), all damage due to exposure to the sun, damage due to negligence, blows, or normal wear and tear.