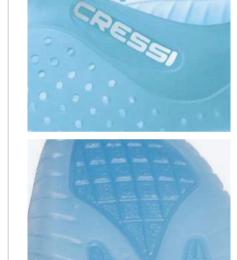

# FOOTWEAR

120

131

132

134

| ADOLI 5 AND KIDS |     |
|------------------|-----|
| Water Shoes      | 138 |
| Espadrillas      | 148 |
| Sandals          | 149 |
| Flip-Flop        | 150 |
| Junior           | 158 |
| Display          | 163 |
|                  |     |