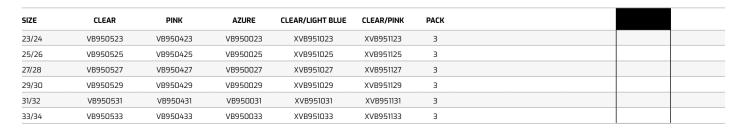

# FOOTWEAR

120

131

132

134

| ADOLI 5 AND KIDS |     |
|------------------|-----|
| Water Shoes      | 138 |
| Espadrillas      | 148 |
| Sandals          | 149 |
| Flip-Flop        | 150 |
| Junior           | 158 |
| Display          | 163 |
|                  |     |