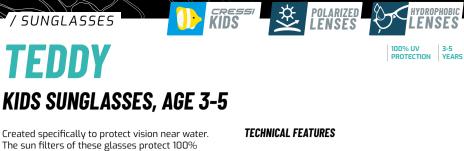

| SUNGLA<br>WITH HIGH |     | I FNSFS    |     |
|---------------------|-----|------------|-----|
| Adult               | ΨUA | <br>LLNULU | 104 |
| Junior              |     |            | 117 |
| Display             |     |            | 118 |