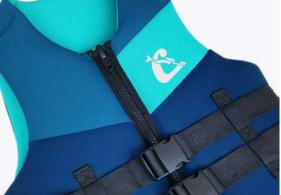

#### **BUOYANCY AID 50N**

The warranty is valid for two (2) years from the time of purchase, and is issued solely to the original consumer.

Exceptions: normal wear resulting from use of the product; negligence and/or improper use; damage after sale incidental to use such as tears, scratches, and holes; modifications, repairs, or disassembly not authorized by Cressi and delegated personnel; or failure to abide by all the instructions provided in the manual.