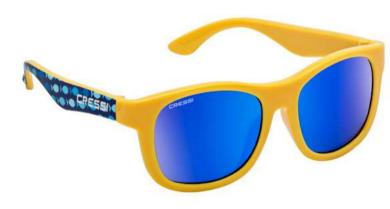

| SUNGLA<br>WITH HIGH |     | I FNSFS    |     |
|---------------------|-----|------------|-----|
| Adult               | ΨUA | <br>LLNULU | 104 |
| Junior              |     |            | 117 |
| Display             |     |            | 118 |