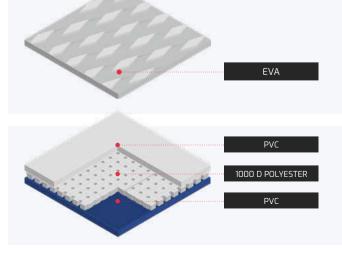

#### **INFLATABLE SUP**

FLUID ALL ROUND 10'2" ISUP SET TIGER SHARK MULTITASK 10'2" ISUP SET JET CRUISE 11'2" ISUP SET FURY TOURING 12'2" ISUP SET SOLID RENTAL ALL ROUND 10'6" ISUP SOLID RENTAL TANDEM 12'2" ISUP