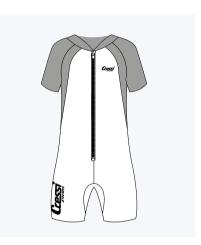

#### BAGS BAGS & BACKPACKS Dry bags and Backpacks Cooler Bag Foldable bags Phone Case

| WETSUITS<br>Adult and Jui | VIOR |    |   |
|---------------------------|------|----|---|
| Tiburon                   |      | 81 | I |
| Kids Shorty               |      | 82 |   |
| Little Shark              |      | 83 |   |
| Baby Warmer               |      | 84 | ł |