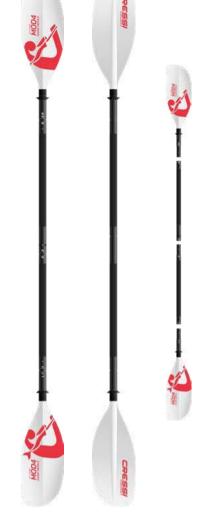

**IKAYAK** INFLATABLE BOATS Namaka Single 8'2" Namaka Double 10'7"

ACCESSORIES For ISUP AND IKAYAKS

| ISUP & Ikayaks spare parts |  |
|----------------------------|--|
| Equipment backpacks        |  |
| Paddles                    |  |
| Skeg Fins                  |  |
| Skeg Fins Spare Parts      |  |
| Leashes                    |  |
| Pumps                      |  |
| Pumps Spare Parts          |  |