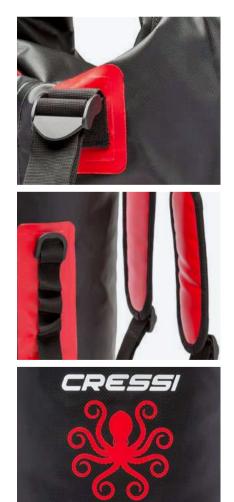

# **OCTOPUS** DRY BAG, 30 L

Multipurpose bag/backpack in PVC tarpaulin with a 30-L capacity, perfect for sports or travel. Durable and watertight, it keeps your equipment dry and protects your electronic devices. It features side

handles and padded shoulder straps so it's easy to carry. The stitching is made using Seamless technology and is waterproof. Handy rolling top closure with a sturdy quick-release clip fastening.

RESSI

OCTOPUS

## **TECHNICAL FEATURES**

- · Waterproof bag/backpack

- Made of PVC tarpaulin
   Seamless stitching technology
   Side handles and padded shoulder straps

#### DIMENSIONS

| Volume     | 30 L                               |
|------------|------------------------------------|
| Dimensions | 71 cm x Ø 24 cm<br>28 x Ø 9.4 inch |

#### Folding Top





OCTOPUS



| PRODUCT                        | CODE      |  |
|--------------------------------|-----------|--|
| OCTOPUS DRY BACKPACK BLACK/RED | XUB976000 |  |

122

25 L WATERPROOF ADJUSTABLE PADDED HANDLE EXTERNAL POCKETS INTERNAL ORGANIZER

# **FISHBONE** DRY BACKPACK, 25 L

Cressi Fishbone Dry Backpack is a lightweight and roomy multipurpose backpack, ideal for everyday life or travel. Made with durable fabric and a padded backrest. The compression strap on the outside helps cinch down the backpack when it's not completely full. Handy internal organizer compartment and padded sleeve for laptops up to 15 inches. Waterproof seal. It will keep your equipment dry and protect your electronic devices and documents from water, dust, and sand.

#### **TECHNICAL FEATURES**

- Durable, waterp