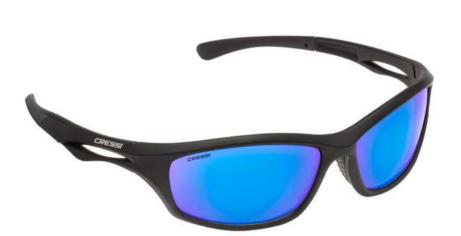

| SUNGLA<br>WITH HIGH |     | I FNSFS    |     |
|---------------------|-----|------------|-----|
| Adult               | ΨUA | <br>LLNULU | 104 |
| Junior              |     |            | 117 |
| Display             |     |            | 118 |