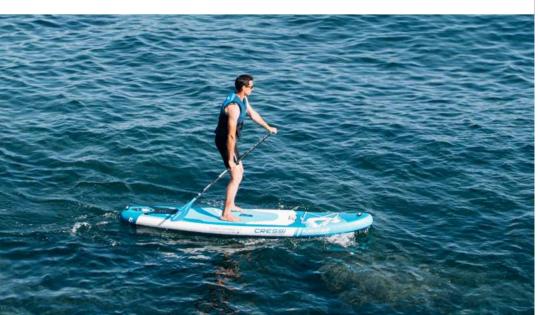

## Abilities chart

On this graph you can quickly see the ability scores of each Cressi Hydrosports SUP boards.

Human size comparison

Thanks to this visualization, you can immediately see the size of the SUP, compared to a human figure of 180 cm in height.