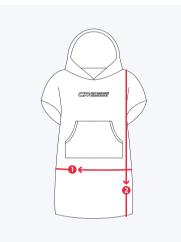

| TOWELS<br>BEACH & POOL |     |
|------------------------|-----|
| Towels                 | 165 |
| Poncho                 | 168 |
| Bathrobe               | 169 |

SWIMMING **OUTDOOR TRAINING** Goggles Accessories Swim Caps