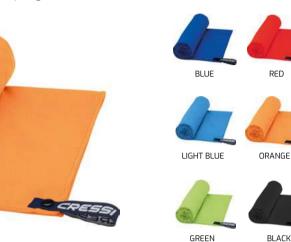

| TOWELS<br>BEACH & POOL |     |
|------------------------|-----|
| Towels                 | 165 |
| Poncho                 | 168 |
| Bathrobe               | 169 |

SWIMMING **OUTDOOR TRAINING** Goggles Accessories Swim Caps