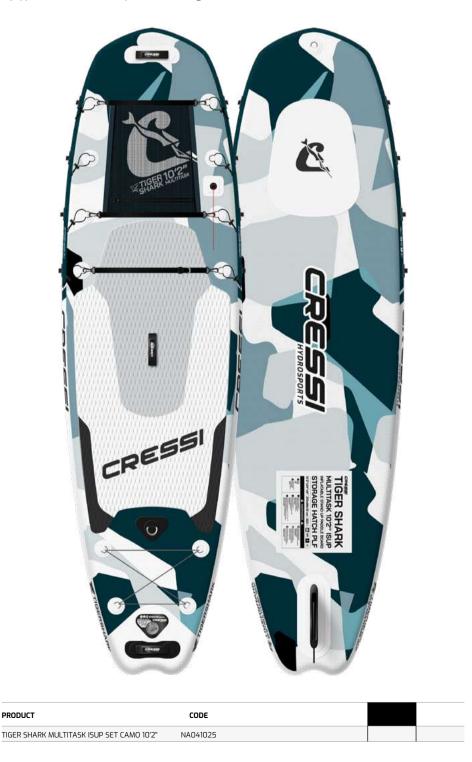

#### **INFLATABLE SUP**

FLUID ALL ROUND 10'2" ISUP SET TIGER SHARK MULTITASK 10'2" ISUP SET JET CRUISE 11'2" ISUP SET FURY TOURING 12'2" ISUP SET SOLID RENTAL ALL ROUND 10'6" ISUP SOLID RENTAL TANDEM 12'2" ISUP