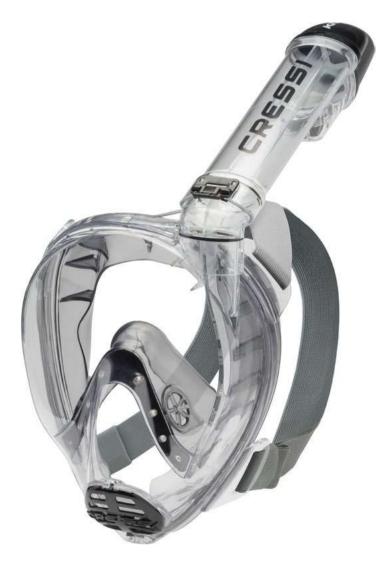

67

68

**BUOYANCY AIDS** FLOATATION JACKETS Ant 50N Nylon Jacket Hornet 50N thermic Neoprene Jacket

FULL FACE MASKS Full face snorkeling masks Adult 86 Junior

92

WATCHES Designed for water sports

**BOTTLES** FOR EVERY USAGE Stainless Steel Frosted