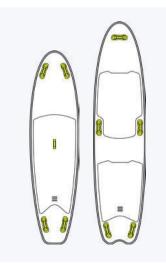

#### **INFLATABLE SUP**

FLUID ALL ROUND 10'2" ISUP SET TIGER SHARK MULTITASK 10'2" ISUP SET JET CRUISE 11'2" ISUP SET FURY TOURING 12'2" ISUP SET SOLID RENTAL ALL ROUND 10'6" ISUP SOLID RENTAL TANDEM 12'2" ISUP