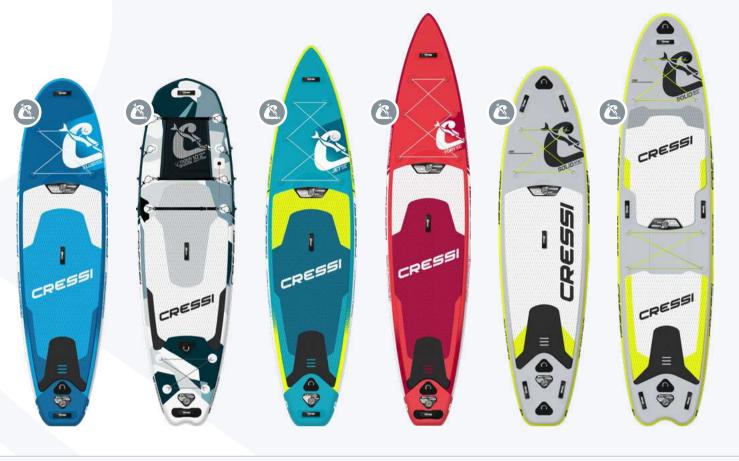

**IKAYAK** INFLATABLE BOATS Namaka Single 8'2" Namaka Double 10'7"

ACCESSORIES For ISUP AND IKAYAKS

| ISUP & Ikayaks spare parts |  |
|----------------------------|--|
| Equipment backpacks        |  |
| Paddles                    |  |
| Skeg Fins                  |  |
| Skeg Fins Spare Parts      |  |
| Leashes                    |  |
| Pumps                      |  |
| Pumps Spare Parts          |  |

#### **INFLATABLE SUP**

FLUID ALL ROUND 10'2" ISUP SET TIGER SHARK MULTITASK 10'2" ISUP SET JET CRUISE 11'2" ISUP SET FURY TOURING 12'2" ISUP SET SOLID RENTAL ALL ROUND 10'6" ISUP SOLID RENTAL TANDEM 12'2" ISUP