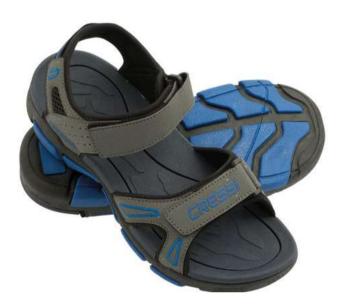

# FOOTWEAR

120

131

132

134

| ADOLI 5 AND KIDS |     |
|------------------|-----|
| Water Shoes      | 138 |
| Espadrillas      | 148 |
| Sandals          | 149 |
| Flip-Flop        | 150 |
| Junior           | 158 |
| Display          | 163 |
|                  |     |