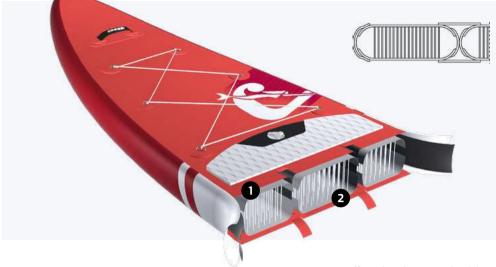

kg          | 264 lbs |
| Board weight   | 10,5 kg (± 0,2) | 23 lbs  |
| Set weight     | 14,5 kg (± 0,2) | 32 lbs  |
| Technology     | DC PLF          |         |
| N° Chambers    | 2               |         |
| Fin Box        | US Fin Box      |         |
| Fin            | US 9"           |         |
| Valve          | HP Valve (x2)   |         |
| Box dimensions | 40x88x30 cm     |         |
|                |                 |         |



PRODUCT











# FURY ISUP 12'2" SET INCLUDES: • Fury ISUP 12'2" (x1) • Carbon Paddle (x1) • US Skeg Fin 9" (x1) • Coiled Leash 10' (x1) • EXA 120I Backpack (x1) • Wetter Pump (x1) • Reapir Kit (x1) • User Manual (x1)



/ ISUP

## **FURY** ISUP CONSTRUCTION

**CONSTRUCTION USED IN:** Fluid All Round 10'2" Jet Cruise 11'2" Fury Touring 12'2"



**CREMINISTRAT Double Chamber** PLF Double air chamber core made of pre-laminated (1) composite material without gluing, for a board with exceptional performance in terms of stiffness/weight ratio and stability. The central chamber (2) with dedicated valve ensures improved performance plus greater safety during use in the event of air leaks caused by accidental punctures.



## **PLF CORE**

| Weight         | 3100 g/sq.m |
|----------------|-------------|
| Threads Height | 150 mm      |
| Nominal Layers | Double      |

**BALANCE RAIL** 

1.2 mm

Double

5 mm

Diamond

Thickness

Nominal Layers

**DECK PAD** 

Thickness

Pattern



/ ISUP

# FASTEST AND BEST PERFORMING SUP + CARBON PADDLE

hoto by: Theo Knevel

CRESS

FUP

DOUBL

DESIGNED FOR RENTAL ACTIVITY

REINFORCED RAIL MATERIAL