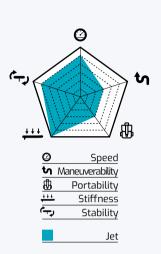

This catalog collects all the informations to let you find the best suitable products to your need in order to having the best experiences on water.

 ②
 Speed

 ▲
 Maneuverability

 ④
 Portability

 ●
 Stiffness

 ●
 Stability

## Abilities chart

On this graph you can quickly see the ability scores of each Cressi Hydrosports SUP boards.

Human size comparison

Thanks to this visualization, you can immediately see the size of the SUP, compared to a human figure of 180 cm in height.