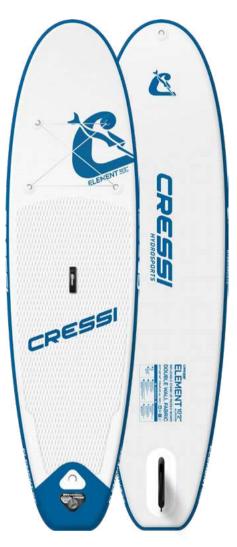

# **ISUP** Inflatable boards

| Element All round           | 20 |
|-----------------------------|----|
| Travelight Foldable 9'2"    | 24 |
| Reef Window 10'2"           | 28 |
| Fluid All round DC 10'2"    | 32 |
| Tiger Shark Multitask 10'2" | 36 |
| Jet Cruise DC 11'2"         | 40 |
| Fury Turing DC 12'2"        | 42 |
| Solid Rental DC             | 46 |
| Boards comparison table     | 50 |