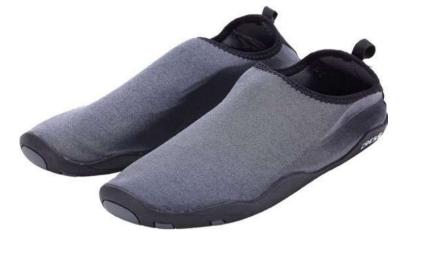

# FOOTWEAR

120

131

132

134

| ADOLI 5 AND KIDS |     |
|------------------|-----|
| Water Shoes      | 138 |
| Espadrillas      | 148 |
| Sandals          | 149 |
| Flip-Flop        | 150 |
| Junior           | 158 |
| Display          | 163 |
|                  |     |