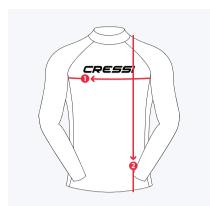

477152   | LW477102          |
| M/3 (50)   | XLW477153   | LW477103          |
| L/4 (52)   | XLW477154   | LW477104          |
| XL/5 (54)  | XLW477155   | LW477105          |
| XXL/6 (56) | XLW477156   | LW477106          |
| 3XL/7 (58) | XLW477157   | LW477107          |
|            |             |                   |
| LADY       | BLACK/PINK  | BLUE/WHITE        |
| XS/1 (36)  | XLW474401   | LW477201          |
| 5/2 (38)   | XLW474402   | LW477202          |
| M/3 (40)   | XLW474403   | LW477203          |
| L/4 (42)   | XLW474404   | LW477204          |
| XL/5 (44)  | XLW474405   | LW477205          |

COMPOSITION NYLON 92% + SPANDEX 8%

PROVIDES PROTECTION FROM SUN'S HARMFUL UVA AND UVB RAYS HIGH-STRETCH MATERIAL FOR EXCELLENT FIT FLAT-LOCK STITCHING FOR COMFORT AND DURABILITY



| (1) CHEST             | (2) LENGTH                                                                                                                                                    |  |  |
|-----------------------|---------------------------------------------------------------------------------------------------------------------------------------------------------------|--|--|
| 40 cm (16 inch)       | 59 cm (23 inch)                                                                                                                                               |  |  |
| 45.5 cm (18 inch)     | 62 cm (24 inch)                                                                                                                                               |  |  |
| 48.8 cm (19 inch)     | 66 c