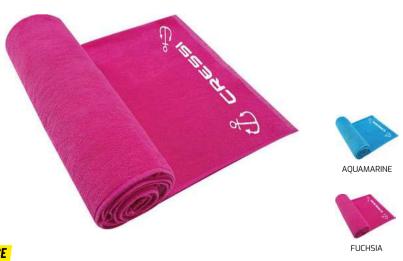

| TOWELS<br>BEACH & POOL |     |
|------------------------|-----|
| Towels                 | 165 |
| Poncho                 | 168 |
| Bathrobe               | 169 |

SWIMMING **OUTDOOR TRAINING** Goggles Accessories Swim Caps