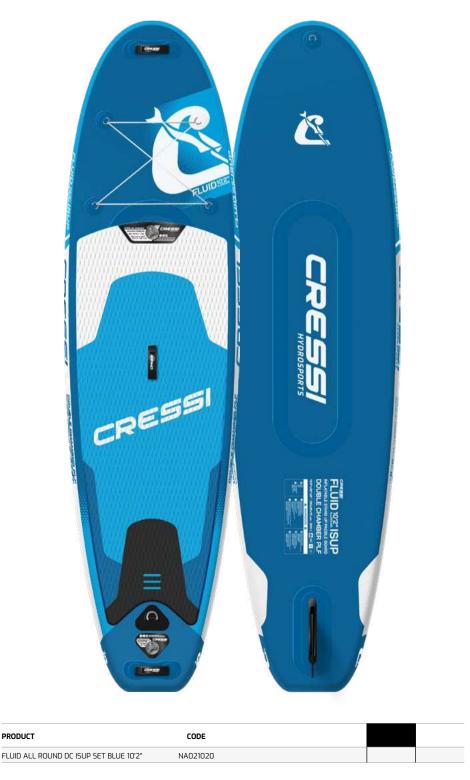

# **ISUP** Inflatable boards

| Element All round           | 20 |
|-----------------------------|----|
| Travelight Foldable 9'2"    | 24 |
| Reef Window 10'2"           | 28 |
| Fluid All round DC 10'2"    | 32 |
| Tiger Shark Multitask 10'2" | 36 |
| Jet Cruise DC 11'2"         | 40 |
| Fury Turing DC 12'2"        | 42 |
| Solid Rental DC             | 46 |
| Boards comparison table     | 50 |

#### **INFLATABLE SUP**

FLUID ALL ROUND 10'2" ISUP SET TIGER SHARK MULTITASK 10'2" ISUP SET JET CRUISE 11'2" ISUP SET FURY TOURING 12'2" ISUP SET SOLID RENTAL ALL ROUND 10'6" ISUP SOLID RENTAL TANDEM 12'2" ISUP