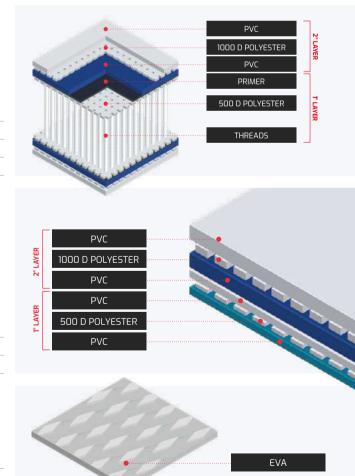

x30 cm     |         |
|                |                 |         |



PRODUCT











# FURY ISUP 12'2" SET INCLUDES: • Fury ISUP 12'2" (x1) • Carbon Paddle (x1) • US Skeg Fin 9" (x1) • Coiled Leash 10' (x1) • EXA 120I Backpack (x1) • Wetter Pump (x1) • Reapir Kit (x1) • User Manual (x1)



/ ISUP

## **FURY** ISUP CONSTRUCTION

**CONSTRUCTION USED IN:** Fluid All Round 10'2" Jet Cruise 11'2" Fury Touring 12'2"



**CREMINISTRAT Double Chamber** PLF Double air chamber core made of pre-laminated (1) composite material without gluing, for a board with exceptional performance in terms of stiffness/weight ratio and stability. The central chamber (2) with dedicated valve ensures improved performance plus greater safety during use in the event of air leaks caused by accidental punctures.



## **PLF CORE**

| Weight         | 3100 g/sq.m |
|----------------|-------------|
| Threads Height | 150 mm      |
| Nominal Layers | Double      |

**BALANCE RAIL** 

1.2 mm

Double

5 mm

Diamond

Thickness

Nominal Layers

**DECK PAD** 

Thickness

Pattern



/ ISUP

# FASTEST AND BEST PERFORMING SUP + CARBON PADDLE

hoto by: Theo Knevel

CRESS

FUP

DOUBL

DESIGNED FOR RENTAL ACTIVITY

REINFORCED RAIL MATERIAL

DOUBLE CHAMBER MAX SAFETY HIGH STIFFNESS

## SOLID & SPECIALIZED Retailer-Product **RENTAL ISUP**



## **ALL ROUND 10'6''**

| Length         | 323 cm            | 10'6''  |
|----------------|-------------------|---------|
| Width          | 81 cm             | 32"     |
| Thickness      | 15 cm             | 6"      |
| Volume         | 310 l             |         |
| Max p