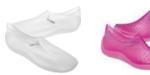

# FOOTWEAR

120

131

132

134

| ADOLI 5 AND KIDS |     |
|------------------|-----|
| Water Shoes      | 138 |
| Espadrillas      | 148 |
| Sandals          | 149 |
| Flip-Flop        | 150 |
| Junior           | 158 |
| Display          | 163 |
|                  |     |