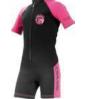

## Abilities chart

On this graph you can quickly see the ability scores of each Cressi Hydrosports SUP boards.

Human size comparison

Thanks to this visualization, you can immediately see the size of the SUP, compared to a human figure of 180 cm in height.