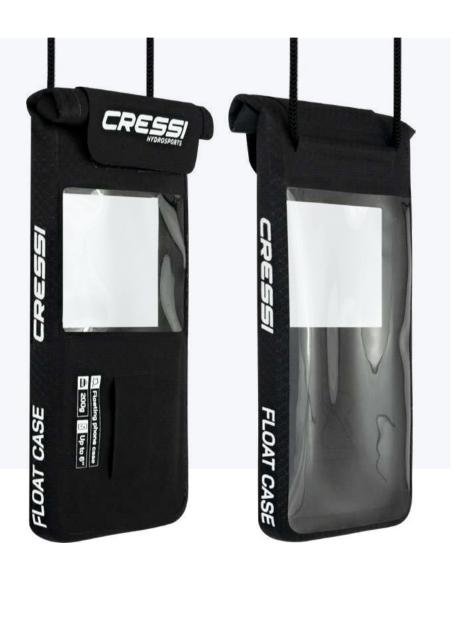

#### BAGS BAGS & BACKPACKS Dry bags and Backpacks Cooler Bag Foldable bags Phone Case

| WETSUITS<br>Adult and Jui | VIOR |    |   |
|---------------------------|------|----|---|
| Tiburon                   |      | 81 | I |
| Kids Shorty               |      | 82 |   |
| Little Shark              |      | 83 |   |
| Baby Warmer               |      | 84 | ł |