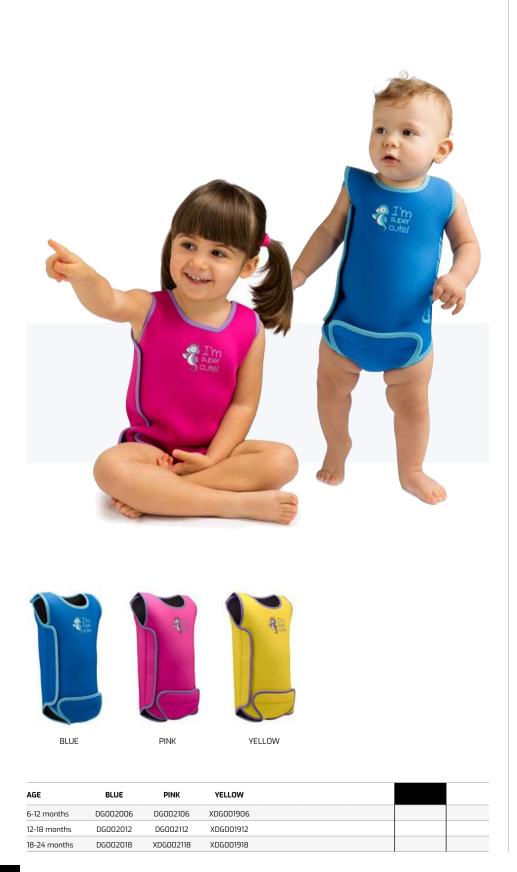

67

68

**BUOYANCY AIDS** FLOATATION JACKETS Ant 50N Nylon Jacket Hornet 50N thermic Neoprene Jacket

FULL FACE MASKS Full face snorkeling masks Adult 86 Junior

92

WATCHES Designed for water sports

**BOTTLES** FOR EVERY USAGE Stainless Steel Frosted