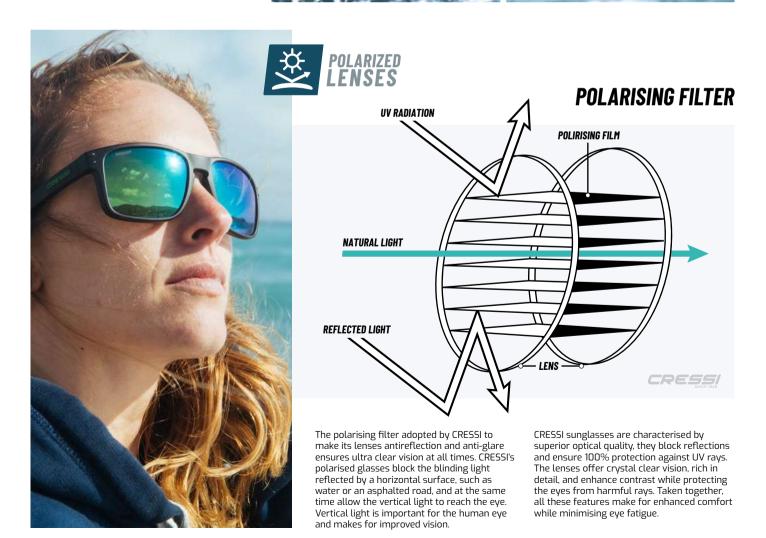

| SUNGLA<br>WITH HIGH |     | I FNSFS    |     |
|---------------------|-----|------------|-----|
| Adult               | ΨUA | <br>LLNULU | 104 |
| Junior              |     |            | 117 |
| Display             |     |            | 118 |