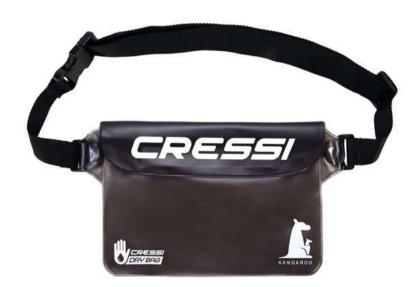

#### BAGS BAGS & BACKPACKS Dry bags and Backpacks Cooler Bag Foldable bags Phone Case

| WETSUITS<br>Adult and Jui | VIOR |    |   |
|---------------------------|------|----|---|
| Tiburon                   |      | 81 | I |
| Kids Shorty               |      | 82 |   |
| Little Shark              |      | 83 |   |
| Baby Warmer               |      | 84 | ł |