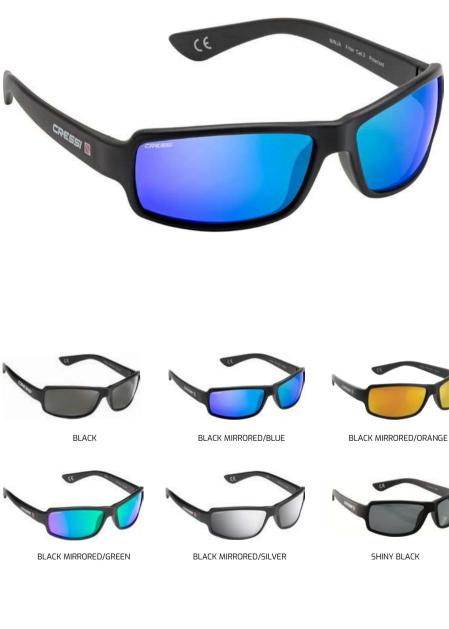

| SUNGLA<br>WITH HIGH |     | I FNSFS    |     |
|---------------------|-----|------------|-----|
| Adult               | ΨUA | <br>LLNULU | 104 |
| Junior              |     |            | 117 |
| Display             |     |            | 118 |