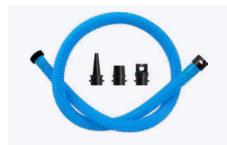

**IKAYAK** INFLATABLE BOATS Namaka Single 8'2" Namaka Double 10'7"

ACCESSORIES For ISUP AND IKAYAKS

| ISUP & Ikayaks spare parts |  |
|----------------------------|--|
| Equipment backpacks        |  |
| Paddles                    |  |
| Skeg Fins                  |  |
| Skeg Fins Spare Parts      |  |
| Leashes                    |  |
| Pumps                      |  |
| Pumps Spare Parts          |  |