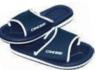

# FOOTWEAR

120

131

132

134

| ADOLI 5 AND KIDS |     |
|------------------|-----|
| Water Shoes      | 138 |
| Espadrillas      | 148 |
| Sandals          | 149 |
| Flip-Flop        | 150 |
| Junior           | 158 |
| Display          | 163 |
|                  |     |