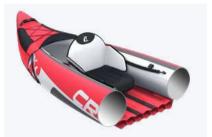

**IKAYAK** INFLATABLE BOATS Namaka Single 8'2" Namaka Double 10'7"

ACCESSORIES For ISUP AND IKAYAKS

| ISUP & Ikayaks spare parts |  |
|----------------------------|--|
| Equipment backpacks        |  |
| Paddles                    |  |
| Skeg Fins                  |  |
| Skeg Fins Spare Parts      |  |
| Leashes                    |  |
| Pumps                      |  |
| Pumps Spare Parts          |  |