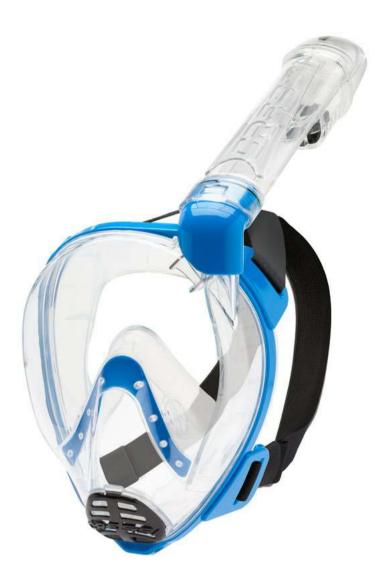

67

68

**BUOYANCY AIDS** FLOATATION JACKETS Ant 50N Nylon Jacket Hornet 50N thermic Neoprene Jacket

FULL FACE MASKS Full face snorkeling masks Adult 86 Junior

92

WATCHES Designed for water sports

**BOTTLES** FOR EVERY USAGE Stainless Steel Frosted