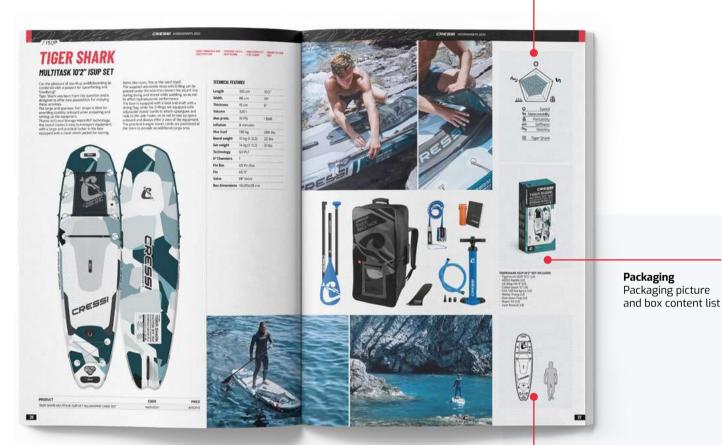

#### **INFLATABLE SUP**

FLUID ALL ROUND 10'2" ISUP SET TIGER SHARK MULTITASK 10'2" ISUP SET JET CRUISE 11'2" ISUP SET FURY TOURING 12'2" ISUP SET SOLID RENTAL ALL ROUND 10'6" ISUP SOLID RENTAL TANDEM 12'2" ISUP